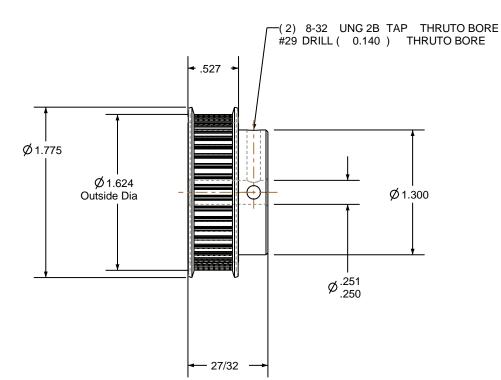

1. Gates groove profile number:

GA-01180-44-S-0

2. Mark Size:

.100

3. Install set screws:

8-32

| Pulley Data        |           | Tolerances                                                                                                                             |  |
|--------------------|-----------|----------------------------------------------------------------------------------------------------------------------------------------|--|
| Number of Grooves: | 44        | Decimals .X ± .015"                                                                                                                    |  |
| Belt Pitch:        | 3 mm      | .XX ± .010"<br>.XXX ± .005"<br>Fractions ± 1/64"                                                                                       |  |
| Tooth Type:        | PGGT      | Angles ± 1°<br>TIR .003 Max                                                                                                            |  |
| Pitch Diameter:    | 1.654     |                                                                                                                                        |  |
| Outside Diameter:  | 1.624     | This document is the property of<br>Gates Corporation. It may not<br>be reproduced in whole or in part<br>or provided to third parties |  |
| Surface Finish:    | 125 Micro |                                                                                                                                        |  |
| Flange Size:       | 44-3M-FA  | without written authorization<br>from Gates Corporation. All                                                                           |  |
|                    |           | rights are reserved including<br>copyrights.                                                                                           |  |

component. Details shown which do not affect drive function may be changed without any notification

Material: ALUMINUM

|     | 12.1 |       |
|-----|------|-------|
|     | to   |       |
| 444 | -    |       |
|     | Fai  | tates |

Gates Corporation Denver, Colorado

Gates Part No: 3MR-44S-09

Gates Product No: 7843-6076

Finish: CLEAR ANODIZE Drawing Number: 44-3P09-6FA3