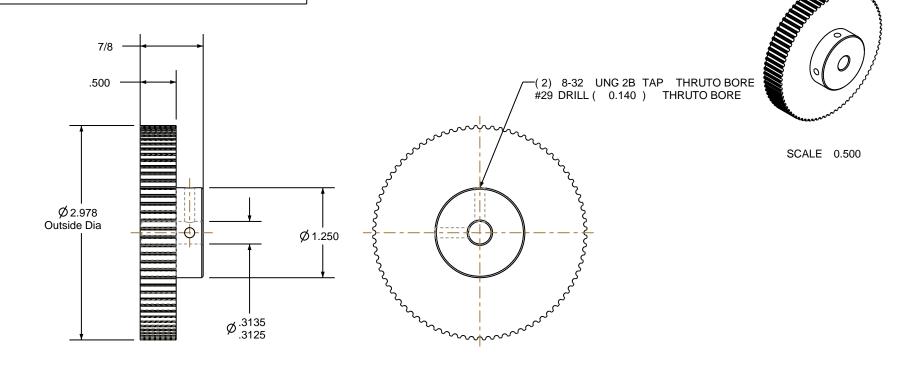

## NOTES:

1. Gates groove profile number: GA-01180-80-S-0

2. Mark Size: .125

3. Install set screws: 8-32

| Pulley Data        |           | Tolerances                                                                                                               | ]                                                                                                                                                       |   |                             |               |                 |             |  |
|--------------------|-----------|--------------------------------------------------------------------------------------------------------------------------|---------------------------------------------------------------------------------------------------------------------------------------------------------|---|-----------------------------|---------------|-----------------|-------------|--|
| Number of Grooves: | 80        | Decimals .X ± .015" .XX ± .010" .XXX ± .000" .XXX ± .005" Fractions ± 1/64" Angles ± 1° TIR .003 Max                     | Drafted By: -                                                                                                                                           |   | Rev                         | Revision Date |                 | Ву          |  |
| Belt Pitch:        | 3 mm      |                                                                                                                          | Checked By:                                                                                                                                             | - |                             |               | Gates Corpo     | Corporation |  |
| Tooth Type:        | PGGT      |                                                                                                                          | Approved By:                                                                                                                                            | - |                             | Fates.        | Denver, Colorac |             |  |
| Pitch Diameter:    | 3.008     |                                                                                                                          | This drawing is a stock power transmission<br>component. Details shown which do not<br>affect drive function may be changed<br>without any notification |   |                             | Alle          |                 |             |  |
| Outside Diameter:  | 2.978     | This document is the property of                                                                                         |                                                                                                                                                         |   | Gates Part No: 3MR-80S-09   |               |                 |             |  |
| Surface Finish:    | 125 Micro | <ul> <li>Gates Corporation. It may not<br/>be reproduced in whole or in part<br/>or provided to third parties</li> </ul> | Material: ALUMINUM                                                                                                                                      |   | Gates Product No: 7843-6023 |               |                 |             |  |
| Flange Size:       | NONE      | without written authorization<br>from Gates Corporation. All                                                             |                                                                                                                                                         |   |                             |               |                 |             |  |
|                    |           | rights are reserved including copyrights.                                                                                | Finish: CLEAR ANODIZE Drawing Number: 80-3P09-6A4                                                                                                       |   |                             |               |                 |             |  |