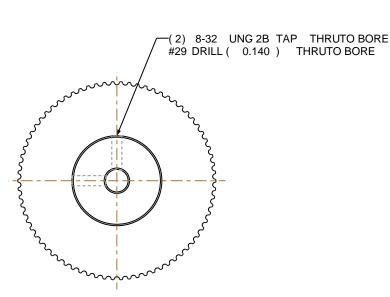

## NOTES:

1. Gates groove profile number: GA-01180-74-S-0

2. Mark Size: .125

3. Install set screws: 8-32

SCALE 0.500

| Pulley Data        |           | Tolerances                                                                                                                                             |  |
|--------------------|-----------|--------------------------------------------------------------------------------------------------------------------------------------------------------|--|
| Number of Grooves: | 74        | Decimals .X ± .015" .XX ± .010" .XXX ± .005" Fractions ± 1/64" Angles ± 1° TIR .003 Max                                                                |  |
| Belt Pitch:        | 3 mm      |                                                                                                                                                        |  |
| Tooth Type:        | PGGT      |                                                                                                                                                        |  |
| Pitch Diameter:    | 2.782     |                                                                                                                                                        |  |
| Outside Diameter:  | 2.752     | Gates Corporation. It may not be reproduced in whole or in part or provided to third parties without written authorization from Gates Corporation. All |  |
| Surface Finish:    | 125 Micro |                                                                                                                                                        |  |
| Flange Size:       | NONE      |                                                                                                                                                        |  |
|                    |           | rights are reserved including copyrights.                                                                                                              |  |