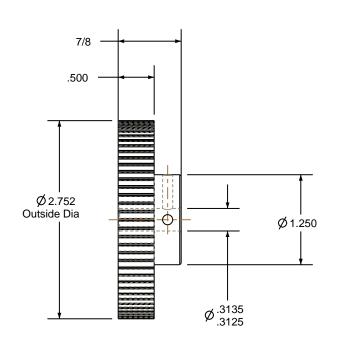

## NOTES:

1. Gates groove profile number: GA-01180-74-S-0

2. Mark Size: .125

3. Install set screws: 8-32

SCALE 0.500

| Pulley Data        |           | Tolerances                                                                                                                                             |  |
|--------------------|-----------|--------------------------------------------------------------------------------------------------------------------------------------------------------|--|
| Number of Grooves: | 74        | Decimals .X ± .015" .XX ± .010" .XXX ± .005" Fractions ± 1/64" Angles ± 1° TIR .003 Max                                                                |  |
| Belt Pitch:        | 3 mm      |                                                                                                                                                        |  |
| Tooth Type:        | PGGT      |                                                                                                                                                        |  |
| Pitch Diameter:    | 2.782     |                                                                                                                                                        |  |
| Outside Diameter:  | 2.752     | Gates Corporation. It may not be reproduced in whole or in part or provided to third parties without written authorization from Gates Corporation. All |  |
| Surface Finish:    | 125 Micro |                                                                                                                                                        |  |
| Flange Size:       | NONE      |                                                                                                                                                        |  |
|                    |           | rights are reserved including copyrights.                                                                                                              |  |