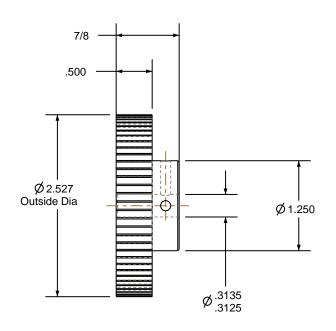

## NOTES:

1. Gates groove profile number: GA-01180-68-S-0

2. Mark Size: .125

3. Install set screws: 8-32

SCALE 0.500

| Pulley Data        |           | Tolerances                                                        |  |
|--------------------|-----------|-------------------------------------------------------------------|--|
| Number of Grooves: | 68        | Decimals .X ± .015"                                               |  |
| Belt Pitch:        | 3 mm      | .XX ± .010"<br>.XXX ± .005"<br>Fractions ± 1/64"                  |  |
| Tooth Type:        | PGGT      | Angles ± 1°<br>TIR .003 Max                                       |  |
| Pitch Diameter:    | 2.557     |                                                                   |  |
| Outside Diameter:  | 2.527     | This document is the property of<br>Gates Corporation. It may not |  |
| Surface Finish:    | 125 Micro | be reproduced in whole or in part<br>or provided to third parties |  |
| Flange Size:       | NONE      | without written authorization<br>from Gates Corporation. All      |  |
|                    |           | rights are reserved including<br>copyrights.                      |  |