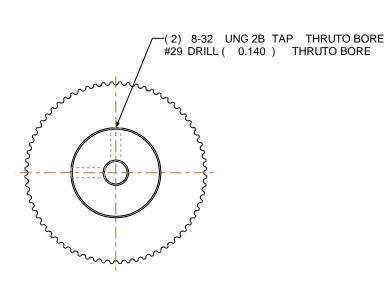

## NOTES:

1. Gates groove profile number: GA-01180-68-S-0

2. Mark Size: .125

3. Install set screws: 8-32

SCALE 0.500

| Pulley Data        |           | Tolerances                                                        |  |
|--------------------|-----------|-------------------------------------------------------------------|--|
| Number of Grooves: | 68        | Decimals .X ± .015"                                               |  |
| Belt Pitch:        | 3 mm      | .XX ± .010"<br>.XXX ± .005"<br>Fractions ± 1/64"                  |  |
| Tooth Type:        | PGGT      | Angles ± 1°<br>TIR .003 Max                                       |  |
| Pitch Diameter:    | 2.557     |                                                                   |  |
| Outside Diameter:  | 2.527     | This document is the property of<br>Gates Corporation. It may not |  |
| Surface Finish:    | 125 Micro | be reproduced in whole or in part<br>or provided to third parties |  |
| Flange Size:       | NONE      | without written authorization<br>from Gates Corporation. All      |  |
|                    |           | rights are reserved including<br>copyrights.                      |  |