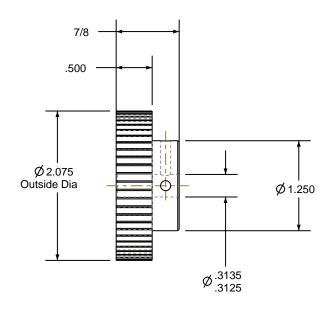

## NOTES:

1. Gates groove profile number: GA-01180-56-S-0

2. Mark Size: .115

3. Install set screws: 8-32

**SCALE 0.500** 

| Pulley Data        |           | Tolerances                                                        |
|--------------------|-----------|-------------------------------------------------------------------|
| Number of Grooves: | 56        | Decimals .X ± .015"                                               |
| Belt Pitch:        | 3 mm      | .XX ± .010"<br>.XXX ± .005"<br>Fractions ± 1/64"                  |
| Tooth Type:        | PGGT      | Angles ± 1°<br>TIR .003 Max                                       |
| Pitch Diameter:    | 2.105     |                                                                   |
| Outside Diameter:  | 2.075     | This document is the property of<br>Gates Corporation. It may not |
| Surface Finish:    | 125 Micro | be reproduced in whole or in part<br>or provided to third parties |
| Flange Size:       | NONE      | without written authorization<br>from Gates Corporation. All      |
|                    |           | rights are reserved including<br>copyrights.                      |