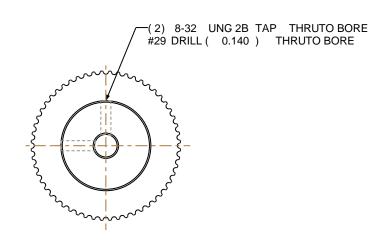

## NOTES:

1. Gates groove profile number: GA-01180-56-S-0

2. Mark Size: .115

3. Install set screws: 8-32

**SCALE 0.500** 

| Pulley Data        |           | Tolerances                                                        |
|--------------------|-----------|-------------------------------------------------------------------|
| Number of Grooves: | 56        | Decimals .X ± .015"                                               |
| Belt Pitch:        | 3 mm      | .XX ± .010"<br>.XXX ± .005"<br>Fractions ± 1/64"                  |
| Tooth Type:        | PGGT      | Angles ± 1°<br>TIR .003 Max                                       |
| Pitch Diameter:    | 2.105     |                                                                   |
| Outside Diameter:  | 2.075     | This document is the property of<br>Gates Corporation. It may not |
| Surface Finish:    | 125 Micro | be reproduced in whole or in part<br>or provided to third parties |
| Flange Size:       | NONE      | without written authorization<br>from Gates Corporation. All      |
|                    |           | rights are reserved including<br>copyrights.                      |