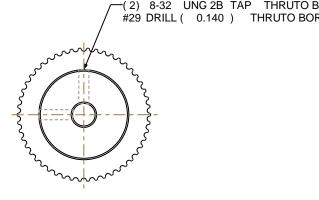

## NOTES:

1. Gates groove profile number: GA-01180-50-S-0

2. Mark Size: .115

3. Install set screws: 8-32

SCALE 0.500

| Pulley Data        |           | Tolerances                                                                                                                                                                                                                        |  |
|--------------------|-----------|-----------------------------------------------------------------------------------------------------------------------------------------------------------------------------------------------------------------------------------|--|
| Number of Grooves: | 50        | Decimals .X ± .015"                                                                                                                                                                                                               |  |
| Belt Pitch:        | 3 mm      | .XX ± .010"<br>.XXX ± .005"<br>Fractions ± 1/64"                                                                                                                                                                                  |  |
| Tooth Type:        | PGGT      | Angles ± 1°<br>TIR .003 Max                                                                                                                                                                                                       |  |
| Pitch Diameter:    | 1.880     |                                                                                                                                                                                                                                   |  |
| Outside Diameter:  | 1.850     | This document is the property of Gates Corporation. It may not be reproduced in whole or in part or provided to third parties without written authorization from Gates Corporation. All rights are reserved including copyrights. |  |
| Surface Finish:    | 125 Micro |                                                                                                                                                                                                                                   |  |
| Flange Size:       | NONE      |                                                                                                                                                                                                                                   |  |
|                    |           |                                                                                                                                                                                                                                   |  |