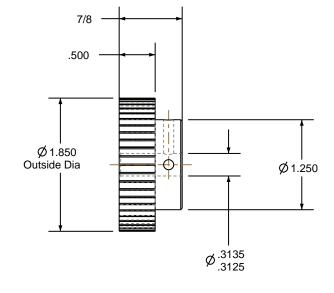

## NOTES:

1. Gates groove profile number: GA-01180-50-S-0

2. Mark Size: .115

3. Install set screws: 8-32

SCALE 0.500

| Pulley Data        |           | Tolerances                                                                                                                                                                                                                        |  |
|--------------------|-----------|-----------------------------------------------------------------------------------------------------------------------------------------------------------------------------------------------------------------------------------|--|
| Number of Grooves: | 50        | Decimals .X ± .015"                                                                                                                                                                                                               |  |
| Belt Pitch:        | 3 mm      | .XX ± .010"<br>.XXX ± .005"<br>Fractions ± 1/64"                                                                                                                                                                                  |  |
| Tooth Type:        | PGGT      | Angles ± 1°<br>TIR .003 Max                                                                                                                                                                                                       |  |
| Pitch Diameter:    | 1.880     |                                                                                                                                                                                                                                   |  |
| Outside Diameter:  | 1.850     | This document is the property of Gates Corporation. It may not be reproduced in whole or in part or provided to third parties without written authorization from Gates Corporation. All rights are reserved including copyrights. |  |
| Surface Finish:    | 125 Micro |                                                                                                                                                                                                                                   |  |
| Flange Size:       | NONE      |                                                                                                                                                                                                                                   |  |
|                    |           |                                                                                                                                                                                                                                   |  |

Gates Corporation Denver, Colorado

Gates Part No: 3MR-50S-09

Material: ALUMINUM Gates Product No: 7843-6018

Finish: CLEAR ANODIZE Drawing Number: 50-3P09-6A4