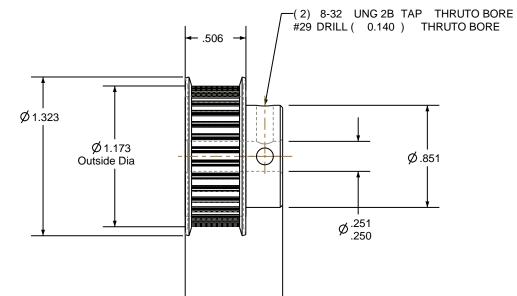

## NOTES:

1. Gates groove profile number:

GA-01180-32-S-0

2. Mark Size:

.100

3. Install set screws:

8-32

SCALE 1.000

| Pulley Data        |           | Tolerances                                                        |                                                                  |                           |                              |        |                   |      |    |
|--------------------|-----------|-------------------------------------------------------------------|------------------------------------------------------------------|---------------------------|------------------------------|--------|-------------------|------|----|
| Number of Grooves: | 32        | Decimals                                                          |                                                                  |                           | Rev                          |        | Revision          | Date | Ву |
|                    | 02        | .X ± .015"<br>.XX ± .010"<br>.XXX ± .005"<br>Fractions ± 1/64"    | Drafted By:                                                      | -                         | 6                            |        |                   |      |    |
| Belt Pitch:        | 3 mm      |                                                                   | Checked By:                                                      | -                         | Fates.                       |        | Gates Corporation |      |    |
| Tooth Type:        | PGGT      | Angles ± 1°<br>TIR .003 Max                                       | Approved By:                                                     | -                         |                              | tales. | orado             |      |    |
| Pitch Diameter:    | 1.203     |                                                                   | This drawing is a stock power component. Details shown w         | Gates Part No: 3MR-32S-09 |                              |        |                   |      |    |
| Outside Diameter:  | 1.173     | This document is the property of<br>Gates Corporation. It may not | affect drive function may be changed<br>without any notification |                           |                              |        |                   |      |    |
| Surface Finish:    | 125 Micro | be reproduced in whole or in part<br>or provided to third parties | Material: ALUMINUM                                               |                           | Gates Product No: 7843-6012  |        |                   |      |    |
| Flange Size:       | 32-3M-FA  | without written authorization<br>from Gates Corporation. All      |                                                                  |                           | Drawing Number: 32-3P09-6FA3 |        |                   |      |    |
|                    |           | rights are reserved including copyrights.                         | Finish: CLEAR                                                    | ANODIZE                   |                              |        |                   |      |    |