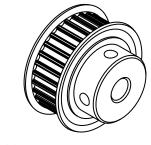

| Pulley Data        |           | Tolerances                                                                                                                             |  |  |
|--------------------|-----------|----------------------------------------------------------------------------------------------------------------------------------------|--|--|
| Number of Grooves: | 30        | Decimals .X ± .015" .XX ± .010" .XXX ± .005" .Fractions ± 1/64" Angles ± 1° .003 Max                                                   |  |  |
| Belt Pitch:        | 3 mm      |                                                                                                                                        |  |  |
| Tooth Type:        | PGGT      |                                                                                                                                        |  |  |
| Pitch Diameter:    | 1.128     |                                                                                                                                        |  |  |
| Outside Diameter:  | 1.098     | This document is the property of<br>Gates Corporation. It may not<br>be reproduced in whole or in part<br>or provided to third parties |  |  |
| Surface Finish:    | 125 Micro |                                                                                                                                        |  |  |
| Flange Size:       | 30-3M-FA  | without written authorization<br>from Gates Corporation. All                                                                           |  |  |
|                    |           | rights are reserved including<br>copyrights.                                                                                           |  |  |