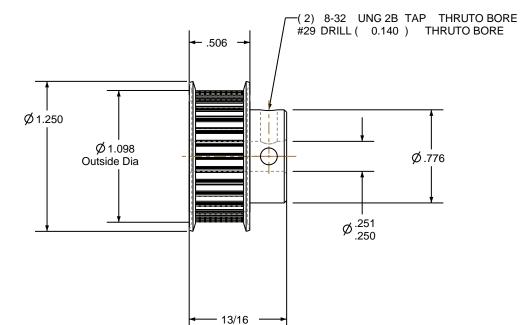

NOTES:

1. Gates groove profile number:

.100

GA-01180-30-S-0

2. Mark Size:

3. Install set screws:

8-32

SCALE 1.000

| Pulley Data        |           | Tolerances                                                                                                                             |  |  |
|--------------------|-----------|----------------------------------------------------------------------------------------------------------------------------------------|--|--|
| Number of Grooves: | 30        | Decimals .X ± .015" .XX ± .010" .XXX ± .005" .Fractions ± 1/64" Angles ± 1° .003 Max                                                   |  |  |
| Belt Pitch:        | 3 mm      |                                                                                                                                        |  |  |
| Tooth Type:        | PGGT      |                                                                                                                                        |  |  |
| Pitch Diameter:    | 1.128     |                                                                                                                                        |  |  |
| Outside Diameter:  | 1.098     | This document is the property of<br>Gates Corporation. It may not<br>be reproduced in whole or in part<br>or provided to third parties |  |  |
| Surface Finish:    | 125 Micro |                                                                                                                                        |  |  |
| Flange Size:       | 30-3M-FA  | without written authorization<br>from Gates Corporation. All                                                                           |  |  |
|                    |           | rights are reserved including<br>copyrights.                                                                                           |  |  |

Gates Part No: 3MR-30S-09

Gates Product No: 7843-6011

Finish: CLEAR ANODIZE Drawing Number: 30-3P09-6FA3