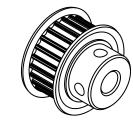

| Pulley Data        | Tolerances |                                                                                                                                                                                                                                   |  |
|--------------------|------------|-----------------------------------------------------------------------------------------------------------------------------------------------------------------------------------------------------------------------------------|--|
| Number of Grooves: | 24         | Decimals .X ± .015" .XX ± .010" .XXX ± .005" Fractions ± 1/64" Angles ± 1 TIR .003 Max                                                                                                                                            |  |
| Belt Pitch:        | 3 mm       |                                                                                                                                                                                                                                   |  |
| Tooth Type:        | PGGT       |                                                                                                                                                                                                                                   |  |
| Pitch Diameter:    | 0.902      |                                                                                                                                                                                                                                   |  |
| Outside Diameter:  | 0.872      | This document is the property of Gates Corporation. It may not be reproduced in whole or in part or provided to third parties without written authorization from Gates Corporation. All rights are reserved including copyrights. |  |
| Surface Finish:    | 125 Micro  |                                                                                                                                                                                                                                   |  |
| Flange Size:       | 24-3M-FA   |                                                                                                                                                                                                                                   |  |
|                    |            |                                                                                                                                                                                                                                   |  |