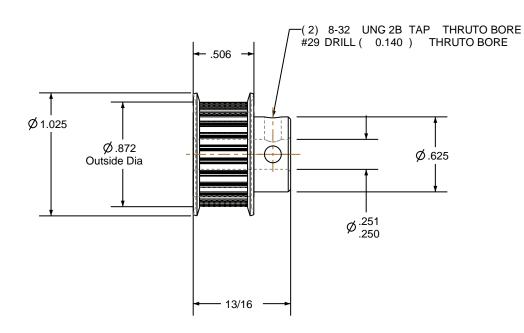

NOTES:

1. Gates groove profile number:

GA-01180-24-S-0

2. Mark Size:

.090

3. Install set screws:

8-32

SCALE 1.000

| Pulley Data        | Tolerances |                                                                                                                                                                                                                                   |  |
|--------------------|------------|-----------------------------------------------------------------------------------------------------------------------------------------------------------------------------------------------------------------------------------|--|
| Number of Grooves: | 24         | Decimals .X ± .015" .XX ± .010" .XXX ± .005" Fractions ± 1/64" Angles ± 1 TIR .003 Max                                                                                                                                            |  |
| Belt Pitch:        | 3 mm       |                                                                                                                                                                                                                                   |  |
| Tooth Type:        | PGGT       |                                                                                                                                                                                                                                   |  |
| Pitch Diameter:    | 0.902      |                                                                                                                                                                                                                                   |  |
| Outside Diameter:  | 0.872      | This document is the property of Gates Corporation. It may not be reproduced in whole or in part or provided to third parties without written authorization from Gates Corporation. All rights are reserved including copyrights. |  |
| Surface Finish:    | 125 Micro  |                                                                                                                                                                                                                                   |  |
| Flange Size:       | 24-3M-FA   |                                                                                                                                                                                                                                   |  |
|                    |            |                                                                                                                                                                                                                                   |  |