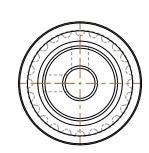

| Pulley Data        | Tolerances |                                                                                                                                                                                                                                   |  |
|--------------------|------------|-----------------------------------------------------------------------------------------------------------------------------------------------------------------------------------------------------------------------------------|--|
| Number of Grooves: | 24         | Decimals .X ± .015" .XX ± .010" .XXX ± .005" Fractions ± 1/64" Angles ± 1 TIR .003 Max                                                                                                                                            |  |
| Belt Pitch:        | 3 mm       |                                                                                                                                                                                                                                   |  |
| Tooth Type:        | PGGT       |                                                                                                                                                                                                                                   |  |
| Pitch Diameter:    | 0.902      |                                                                                                                                                                                                                                   |  |
| Outside Diameter:  | 0.872      | This document is the property of Gates Corporation. It may not be reproduced in whole or in part or provided to third parties without written authorization from Gates Corporation. All rights are reserved including copyrights. |  |
| Surface Finish:    | 125 Micro  |                                                                                                                                                                                                                                   |  |
| Flange Size:       | 24-3M-FA   |                                                                                                                                                                                                                                   |  |
|                    |            |                                                                                                                                                                                                                                   |  |