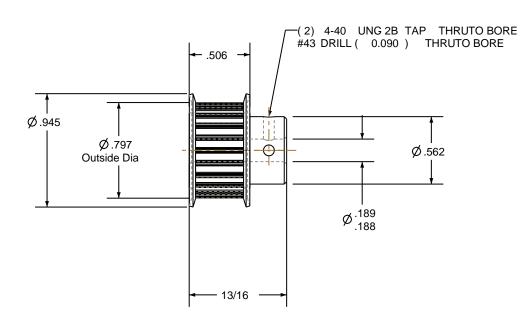

NOTES:

1. Gates groove profile number:

GA-01180-22-S-0

2. Mark Size:

.075

3. Install set screws:

8-32

SCALE 1.000

| Pulley Data        |           | Tolerances                                                                                                                                                                                                                        |  |
|--------------------|-----------|-----------------------------------------------------------------------------------------------------------------------------------------------------------------------------------------------------------------------------------|--|
| Number of Grooves: | 22        | Decimals .X ± .015" .XX ± .010" .XXX ± .005" Fractions ± 1/64" Angles ± 1° TIR .003 Max                                                                                                                                           |  |
| Belt Pitch:        | 3 mm      |                                                                                                                                                                                                                                   |  |
| Tooth Type:        | PGGT      |                                                                                                                                                                                                                                   |  |
| Pitch Diameter:    | 0.827     |                                                                                                                                                                                                                                   |  |
| Outside Diameter:  | 0.797     | This document is the property of Gates Corporation. It may not be reproduced in whole or in part or provided to third parties without written authorization from Gates Corporation. All rights are reserved including copyrights. |  |
| Surface Finish:    | 125 Micro |                                                                                                                                                                                                                                   |  |
| Flange Size:       | 30MP-FA   |                                                                                                                                                                                                                                   |  |
|                    |           |                                                                                                                                                                                                                                   |  |

| Material: | ALUMINUM |
|-----------|----------|
|-----------|----------|

| Finish: CLEAR ANODIZ |
|----------------------|
|----------------------|

| Rev | Revision | Date | Ву |
|-----|----------|------|----|

|   | Gates Corporation |  |
|---|-------------------|--|
| 9 | Denver, Colorado  |  |

Sates Part No: 3MR-22S-09

Gates Product No: 7843-6007

Drawing Number: 22-3P09-6FA2