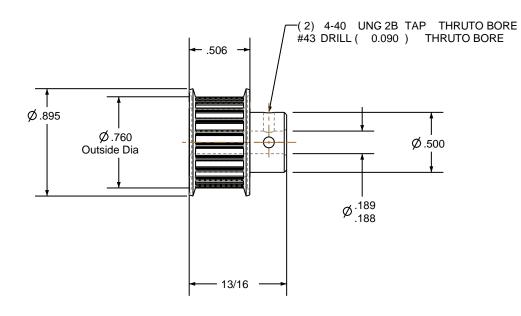

NOTES:

1. Gates groove profile number:

GA-01180-21-S-0

2. Mark Size:

.075

3. Install set screws:

8-32

SCALE 1.000

| Pulley Data        |           | Tolerances                                                                                         |
|--------------------|-----------|----------------------------------------------------------------------------------------------------|
| Number of Grooves: | 21        | Decimals .X ± .015"                                                                                |
| Belt Pitch:        | 3 mm      | .XX ± .010"<br>.XXX ± .005"<br>Fractions ± 1/64"                                                   |
| Tooth Type:        | PGGT      | Angles ± 1° TIR .003 Max                                                                           |
| Pitch Diameter:    | 0.790     |                                                                                                    |
| Outside Diameter:  | 0.760     | This document is the property of                                                                   |
| Surface Finish:    | 125 Micro | Gates Corporation. It may not<br>be reproduced in whole or in part<br>or provided to third parties |
| Flange Size:       | 28MP-FA   | without written authorization from Gates Corporation. All                                          |
|                    |           | rights are reserved including<br>copyrights.                                                       |