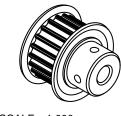

NOTES:

1. Gates groove profile number:

GA-01180-20-S-0

2. Mark Size:

.075

3. Install set screws:

8-32

SCALE 1.000

| Pulley Data        |           | Tolerances                                                                                         |
|--------------------|-----------|----------------------------------------------------------------------------------------------------|
| Number of Grooves: | 20        | Decimals .X ± .015"                                                                                |
| Belt Pitch:        | 3 mm      | .XX ± .010"<br>.XXX ± .005"<br>Fractions ± 1/64"                                                   |
| Tooth Type:        | PGGT      | Angles ± 1° TIR .003 Max                                                                           |
| Pitch Diameter:    | 0.752     |                                                                                                    |
| Outside Diameter:  | 0.722     | This document is the property of                                                                   |
| Surface Finish:    | 125 Micro | Gates Corporation. It may not<br>be reproduced in whole or in part<br>or provided to third parties |
| Flange Size:       | 28MP-FA   | without written authorization from Gates Corporation. All                                          |
|                    |           | rights are reserved including<br>copyrights.                                                       |

Denver, Colorado

Gates Part No: 3MR-20S-09

Gates Product No: 7843-6005

Finish: CLEAR ANODIZE Drawing Number: 20-3P09-6FA2