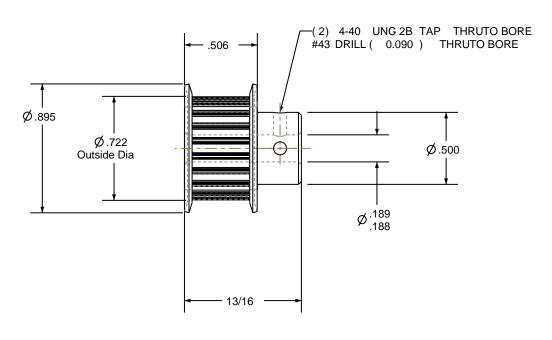

NOTES:

1. Gates groove profile number:

GA-01180-20-S-0

2. Mark Size:

.075

3. Install set screws:

8-32

SCALE 1.000

| Pulley Data        |           | Tolerances                                                                                         |
|--------------------|-----------|----------------------------------------------------------------------------------------------------|
| Number of Grooves: | 20        | Decimals .X ± .015"                                                                                |
| Belt Pitch:        | 3 mm      | .XX ± .010"<br>.XXX ± .005"<br>Fractions ± 1/64"                                                   |
| Tooth Type:        | PGGT      | Angles ± 1° TIR .003 Max                                                                           |
| Pitch Diameter:    | 0.752     |                                                                                                    |
| Outside Diameter:  | 0.722     | This document is the property of                                                                   |
| Surface Finish:    | 125 Micro | Gates Corporation. It may not<br>be reproduced in whole or in part<br>or provided to third parties |
| Flange Size:       | 28MP-FA   | without written authorization from Gates Corporation. All                                          |
|                    |           | rights are reserved including<br>copyrights.                                                       |

Denver, Colorado

Gates Part No: 3MR-20S-09

Gates Product No: 7843-6005

Finish: CLEAR ANODIZE Drawing Number: 20-3P09-6FA2