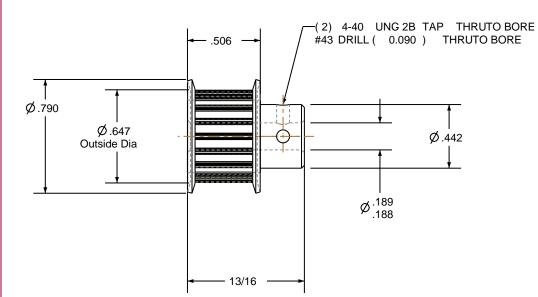

## NOTES:

1. Gates groove profile number:

GA-01180-18-S-0

2. Mark Size:

.050

3. Install set screws: 4-40

SCALE 1.000

| Pulley Data        |           | Tolerances                                                                                                                                                                                                                        |  |
|--------------------|-----------|-----------------------------------------------------------------------------------------------------------------------------------------------------------------------------------------------------------------------------------|--|
| Number of Grooves: | 18        | Decimals .X ± .015"                                                                                                                                                                                                               |  |
| Belt Pitch:        | 3 mm      | XX ± .010" .XXX ± .005" Fractions ± 1/64" Angles ± 1 TIR .003 Max                                                                                                                                                                 |  |
| Tooth Type:        | PGGT      |                                                                                                                                                                                                                                   |  |
| Pitch Diameter:    | 0.677     |                                                                                                                                                                                                                                   |  |
| Outside Diameter:  | 0.647     | This document is the property of Gates Corporation. It may not be reproduced in whole or in part or provided to third parties without written authorization from Gates Corporation. All rights are reserved including copyrights. |  |
| Surface Finish:    | 125 Micro |                                                                                                                                                                                                                                   |  |
| Flange Size:       | 24MP-FA   |                                                                                                                                                                                                                                   |  |
|                    |           |                                                                                                                                                                                                                                   |  |

tes Part No: 3MR-18S-09

Gates Product No: 7843-6003

Drawing Number: 18-3P09-6FA2