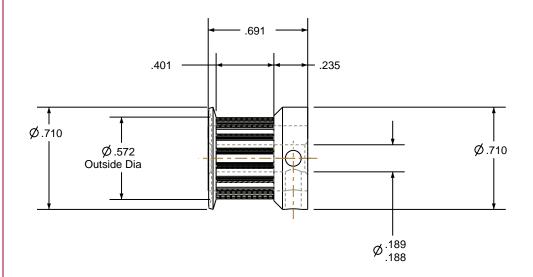

## NOTES:

- 1. Gates groove profile number: GA-01180-16-S-0
- 2. Mark Size: .050
- 3. Install set screws: 6-40

-6-40 UNF- 2B TAP THRUTO BORE #33 DRILL ( 0.110 ) THRU TO BORE

| Pulley Data        |           | Tolerances                                                                                                                                                                                             |  |
|--------------------|-----------|--------------------------------------------------------------------------------------------------------------------------------------------------------------------------------------------------------|--|
| Number of Grooves: | 16        | Decimals .X ± .015"                                                                                                                                                                                    |  |
| Belt Pitch:        | 3 mm      | .XX ± .010"<br>.XXX ± .005"<br>Fractions ± 1/64"                                                                                                                                                       |  |
| Tooth Type:        | PGGT      | Angles ± 1°<br>TIR .003 Max                                                                                                                                                                            |  |
| Pitch Diameter:    | 0.602     |                                                                                                                                                                                                        |  |
| Outside Diameter:  | 0.572     | This document is the property of<br>Gates Corporation. It may not<br>be reproduced in whole or in part<br>or provided to third parties<br>without written authorization<br>from Gates Corporation. All |  |
| Surface Finish:    | 125 Micro |                                                                                                                                                                                                        |  |
| Flange Size:       | 16-3M-FA  |                                                                                                                                                                                                        |  |
|                    |           | rights are reserved including<br>copyrights.                                                                                                                                                           |  |

| Material:   | ALUMINUM |
|-------------|----------|
| iviateriai: | ALUMINUM |

| Rev | Revision | Date | Ву |
|-----|----------|------|----|

Gates Corporation Denver, Colorado

Gates Part No: 3MR-16S-09

Gates Product No: 7843-6001

Finish: CLEAR ANODIZE Drawing Number: 16-3P09-6CA2