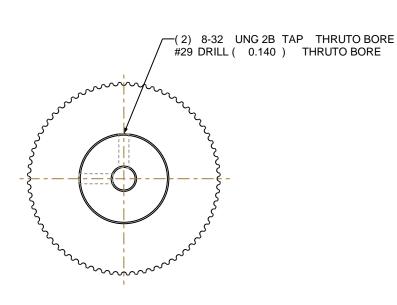

## NOTES:

1. Gates groove profile number: GA-01180-72-S-0

2. Mark Size: .125

3. Install set screws: 8-32

SCALE 0.500

| Pulley Data        |           | Tolerances                                                                                                                                                                                                                        |  |
|--------------------|-----------|-----------------------------------------------------------------------------------------------------------------------------------------------------------------------------------------------------------------------------------|--|
| Number of Grooves: | 72        | Decimals .X ± .015"                                                                                                                                                                                                               |  |
| Belt Pitch:        | 3 mm      | .XX ± .010" .XXX ± .005" Fractions ± 1/64" Angles ± 1° TIR .003 Max                                                                                                                                                               |  |
| Tooth Type:        | PGGT      |                                                                                                                                                                                                                                   |  |
| Pitch Diameter:    | 2.707     |                                                                                                                                                                                                                                   |  |
| Outside Diameter:  | 2.677     | This document is the property of Gates Corporation. It may not be reproduced in whole or in part or provided to third parties without written authorization from Gates Corporation. All rights are reserved including copyrights. |  |
| Surface Finish:    | 125 Micro |                                                                                                                                                                                                                                   |  |
| Flange Size:       | NONE      |                                                                                                                                                                                                                                   |  |
|                    |           |                                                                                                                                                                                                                                   |  |