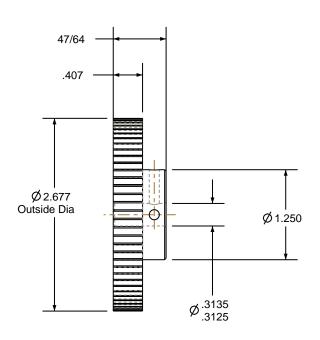

## NOTES:

1. Gates groove profile number: GA-01180-72-S-0

2. Mark Size: .125

3. Install set screws: 8-32

SCALE 0.500

| Pulley Data        |           | Tolerances                                                                                                                                                                                                                        |  |
|--------------------|-----------|-----------------------------------------------------------------------------------------------------------------------------------------------------------------------------------------------------------------------------------|--|
| Number of Grooves: | 72        | Decimals .X ± .015"                                                                                                                                                                                                               |  |
| Belt Pitch:        | 3 mm      | .XX ± .010" .XXX ± .005" Fractions ± 1/64" Angles ± 1° TIR .003 Max                                                                                                                                                               |  |
| Tooth Type:        | PGGT      |                                                                                                                                                                                                                                   |  |
| Pitch Diameter:    | 2.707     |                                                                                                                                                                                                                                   |  |
| Outside Diameter:  | 2.677     | This document is the property of Gates Corporation. It may not be reproduced in whole or in part or provided to third parties without written authorization from Gates Corporation. All rights are reserved including copyrights. |  |
| Surface Finish:    | 125 Micro |                                                                                                                                                                                                                                   |  |
| Flange Size:       | NONE      |                                                                                                                                                                                                                                   |  |
|                    |           |                                                                                                                                                                                                                                   |  |

Gates Part No: 3MR-72S-06

Gates Product No: 7843-6072

Finish: CLEAR ANODIZE Drawing Number: 72-3P06-6A4