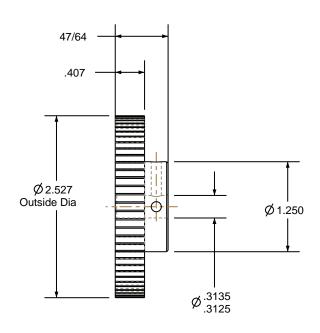

## NOTES:

1. Gates groove profile number: GA-01180-68-S-0

2. Mark Size: .125

3. Install set screws: 8-32

SCALE 0.500

| Pulley Data        |           | Tolerances                                                                                                                                                                                                                        |  |
|--------------------|-----------|-----------------------------------------------------------------------------------------------------------------------------------------------------------------------------------------------------------------------------------|--|
| Number of Grooves: | 68        | Decimals .X ± .015" .XX ± .010" .XXX ± .005" Fractions ± 1/64" Angles ± 1° TIR .003 Max                                                                                                                                           |  |
| Belt Pitch:        | 3 mm      |                                                                                                                                                                                                                                   |  |
| Tooth Type:        | PGGT      |                                                                                                                                                                                                                                   |  |
| Pitch Diameter:    | 2.557     |                                                                                                                                                                                                                                   |  |
| Outside Diameter:  | 2.527     | This document is the property of Gates Corporation. It may not be reproduced in whole or in part or provided to third parties without written authorization from Gates Corporation. All rights are reserved including copyrights. |  |
| Surface Finish:    | 125 Micro |                                                                                                                                                                                                                                   |  |
| Flange Size:       | NONE      |                                                                                                                                                                                                                                   |  |
|                    |           |                                                                                                                                                                                                                                   |  |