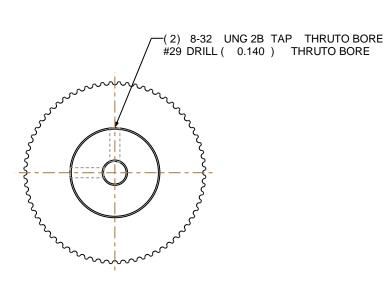

## NOTES:

1. Gates groove profile number: GA-01180-68-S-0

2. Mark Size: .125

3. Install set screws: 8-32

SCALE 0.500

| Pulley Data        |           | Tolerances                                                                                                                                                                                                                        |  |
|--------------------|-----------|-----------------------------------------------------------------------------------------------------------------------------------------------------------------------------------------------------------------------------------|--|
| Number of Grooves: | 68        | Decimals .X ± .015" .XX ± .010" .XXX ± .005" Fractions ± 1/64" Angles ± 1° TIR .003 Max                                                                                                                                           |  |
| Belt Pitch:        | 3 mm      |                                                                                                                                                                                                                                   |  |
| Tooth Type:        | PGGT      |                                                                                                                                                                                                                                   |  |
| Pitch Diameter:    | 2.557     |                                                                                                                                                                                                                                   |  |
| Outside Diameter:  | 2.527     | This document is the property of Gates Corporation. It may not be reproduced in whole or in part or provided to third parties without written authorization from Gates Corporation. All rights are reserved including copyrights. |  |
| Surface Finish:    | 125 Micro |                                                                                                                                                                                                                                   |  |
| Flange Size:       | NONE      |                                                                                                                                                                                                                                   |  |
|                    |           |                                                                                                                                                                                                                                   |  |