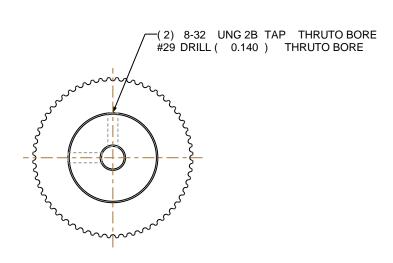

## NOTES:

1. Gates groove profile number: GA-01180-60-S-0

2. Mark Size: .115

3. Install set screws: 8-32

SCALE 0.500

| Pulley Data        | Tolerances |                                                                                                                                                                                                                                   |  |
|--------------------|------------|-----------------------------------------------------------------------------------------------------------------------------------------------------------------------------------------------------------------------------------|--|
| Number of Grooves: | 60         | Decimals .X ± .015" .XX ± .010" .XXX ± .005" .XXX ± .003 Max                                                                                                                  |  |
| Belt Pitch:        | 3 mm       |                                                                                                                                                                                                                                   |  |
| Tooth Type:        | PGGT       |                                                                                                                                                                                                                                   |  |
| Pitch Diameter:    | 2.256      |                                                                                                                                                                                                                                   |  |
| Outside Diameter:  | 2.226      | This document is the property of Gates Corporation. It may not be reproduced in whole or in part or provided to third parties without written authorization from Gates Corporation. All rights are reserved including copyrights. |  |
| Surface Finish:    | 125 Micro  |                                                                                                                                                                                                                                   |  |
| Flange Size:       | NONE       |                                                                                                                                                                                                                                   |  |
|                    |            |                                                                                                                                                                                                                                   |  |