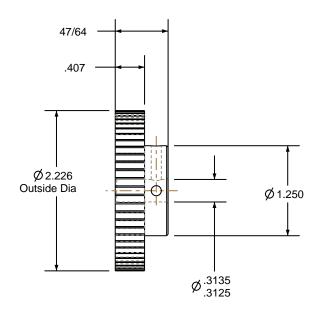

## NOTES:

1. Gates groove profile number: GA-01180-60-S-0

2. Mark Size: .115

3. Install set screws: 8-32

SCALE 0.500

| Pulley Data        | Tolerances |                                                                                                                                                                                                                                   |  |
|--------------------|------------|-----------------------------------------------------------------------------------------------------------------------------------------------------------------------------------------------------------------------------------|--|
| Number of Grooves: | 60         | Decimals .X ± .015" .XX ± .010" .XXX ± .005" .XXX ± .003 Max                                                                                                                  |  |
| Belt Pitch:        | 3 mm       |                                                                                                                                                                                                                                   |  |
| Tooth Type:        | PGGT       |                                                                                                                                                                                                                                   |  |
| Pitch Diameter:    | 2.256      |                                                                                                                                                                                                                                   |  |
| Outside Diameter:  | 2.226      | This document is the property of Gates Corporation. It may not be reproduced in whole or in part or provided to third parties without written authorization from Gates Corporation. All rights are reserved including copyrights. |  |
| Surface Finish:    | 125 Micro  |                                                                                                                                                                                                                                   |  |
| Flange Size:       | NONE       |                                                                                                                                                                                                                                   |  |
|                    |            |                                                                                                                                                                                                                                   |  |