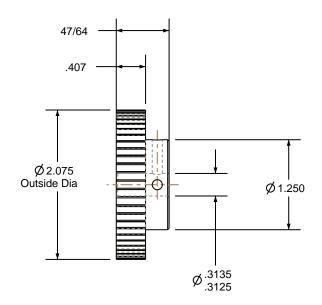

## NOTES:

1. Gates groove profile number: GA-01180-56-S-0

2. Mark Size: .115

3. Install set screws: 8-32

SCALE 0.500

| Pulley Data        |           | Tolerances                                                                                                                                                                                                                        |  |
|--------------------|-----------|-----------------------------------------------------------------------------------------------------------------------------------------------------------------------------------------------------------------------------------|--|
| Number of Grooves: | 56        | Decimals .X ± .015"                                                                                                                                                                                                               |  |
| Belt Pitch:        | 3 mm      | .XX ± .010"<br>.XXX ± .005"<br>Fractions ± 1/64"                                                                                                                                                                                  |  |
| Tooth Type:        | PGGT      | Angles ± 1°<br>TIR .003 Max                                                                                                                                                                                                       |  |
| Pitch Diameter:    | 2.105     |                                                                                                                                                                                                                                   |  |
| Outside Diameter:  | 2.075     | This document is the property of Gates Corporation. It may not be reproduced in whole or in part or provided to third parties without written authorization from Gates Corporation. All rights are reserved including copyrights. |  |
| Surface Finish:    | 125 Micro |                                                                                                                                                                                                                                   |  |
| Flange Size:       | NONE      |                                                                                                                                                                                                                                   |  |
|                    |           |                                                                                                                                                                                                                                   |  |