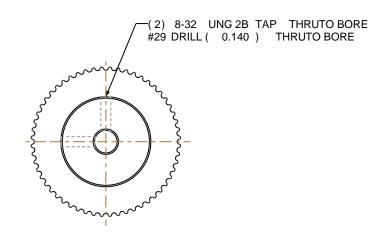

## NOTES:

1. Gates groove profile number: GA-01180-56-S-0

2. Mark Size: .115

3. Install set screws: 8-32

SCALE 0.500

| Pulley Data        |           | Tolerances                                                                                                                                                                                                                        |  |
|--------------------|-----------|-----------------------------------------------------------------------------------------------------------------------------------------------------------------------------------------------------------------------------------|--|
| Number of Grooves: | 56        | Decimals .X ± .015"                                                                                                                                                                                                               |  |
| Belt Pitch:        | 3 mm      | .XX ± .010"<br>.XXX ± .005"<br>Fractions ± 1/64"                                                                                                                                                                                  |  |
| Tooth Type:        | PGGT      | Angles ± 1°<br>TIR .003 Max                                                                                                                                                                                                       |  |
| Pitch Diameter:    | 2.105     |                                                                                                                                                                                                                                   |  |
| Outside Diameter:  | 2.075     | This document is the property of Gates Corporation. It may not be reproduced in whole or in part or provided to third parties without written authorization from Gates Corporation. All rights are reserved including copyrights. |  |
| Surface Finish:    | 125 Micro |                                                                                                                                                                                                                                   |  |
| Flange Size:       | NONE      |                                                                                                                                                                                                                                   |  |
|                    |           |                                                                                                                                                                                                                                   |  |