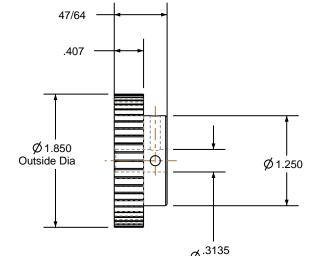

## NOTES:

1. Gates groove profile number: GA-01180-50-S-0

2. Mark Size: .115

3. Install set screws: 8-32

SCALE 0.500

| Pulley Data        |           | Tolerances                                                                                                                                                                                                                        |  |
|--------------------|-----------|-----------------------------------------------------------------------------------------------------------------------------------------------------------------------------------------------------------------------------------|--|
| Number of Grooves: | 50        | Decimals .X ± .015"                                                                                                                                                                                                               |  |
| Belt Pitch:        | 3 mm      | .XX ± .010"<br>.XXX ± .005"<br>Fractions ± 1/64"                                                                                                                                                                                  |  |
| Tooth Type:        | PGGT      | Angles ± 1° TIR .003 Max                                                                                                                                                                                                          |  |
| Pitch Diameter:    | 1.880     |                                                                                                                                                                                                                                   |  |
| Outside Diameter:  | 1.850     | This document is the property of Gates Corporation. It may not be reproduced in whole or in part or provided to third parties without written authorization from Gates Corporation. All rights are reserved including copyrights. |  |
| Surface Finish:    | 125 Micro |                                                                                                                                                                                                                                   |  |
| Flange Size:       | NONE      |                                                                                                                                                                                                                                   |  |
|                    |           |                                                                                                                                                                                                                                   |  |

Gates Corporation Denver, Colorado

component. Details shown which do not affect drive function may be changed without any notification

Material: ALUMINUM

Gates Product No: 7843-6067

Gates Part No: 3MR-50S-06

Finish: CLEAR ANODIZE Drawing Number: 50-3P06-6A4