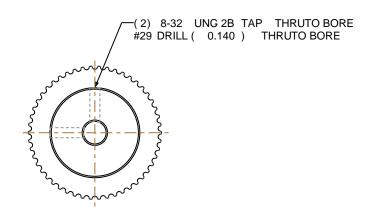

## NOTES:

1. Gates groove profile number: GA-01180-50-S-0

2. Mark Size: .115

3. Install set screws: 8-32

SCALE 0.500

| Pulley Data        |           | Tolerances                                                                                                                                                                                                                        |  |
|--------------------|-----------|-----------------------------------------------------------------------------------------------------------------------------------------------------------------------------------------------------------------------------------|--|
| Number of Grooves: | 50        | Decimals .X ± .015"                                                                                                                                                                                                               |  |
| Belt Pitch:        | 3 mm      | .XX ± .010"<br>.XXX ± .005"<br>Fractions ± 1/64"                                                                                                                                                                                  |  |
| Tooth Type:        | PGGT      | Angles ± 1° TIR .003 Max                                                                                                                                                                                                          |  |
| Pitch Diameter:    | 1.880     |                                                                                                                                                                                                                                   |  |
| Outside Diameter:  | 1.850     | This document is the property of Gates Corporation. It may not be reproduced in whole or in part or provided to third parties without written authorization from Gates Corporation. All rights are reserved including copyrights. |  |
| Surface Finish:    | 125 Micro |                                                                                                                                                                                                                                   |  |
| Flange Size:       | NONE      |                                                                                                                                                                                                                                   |  |
|                    |           |                                                                                                                                                                                                                                   |  |