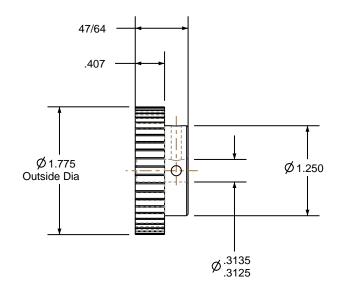

## NOTES:

1. Gates groove profile number: GA-01180-48-S-0

2. Mark Size: .115

3. Install set screws: 8-32

SCALE 0.500

| Pulley Data        |           | Tolerances                                                        |
|--------------------|-----------|-------------------------------------------------------------------|
| Number of Grooves: | 48        | Decimals .X ± .015"                                               |
| Belt Pitch:        | 3 mm      | .XX ± .010"<br>.XXX ± .005"<br>Fractions ± 1/64"                  |
| Tooth Type:        | PGGT      | Angles ± 1° TIR .003 Max                                          |
| Pitch Diameter:    | 1.805     |                                                                   |
| Outside Diameter:  | 1.775     | This document is the property of<br>Gates Corporation. It may not |
| Surface Finish:    | 125 Micro | be reproduced in whole or in part<br>or provided to third parties |
| Flange Size:       | NONE      | without written authorization from Gates Corporation. All         |
|                    |           | rights are reserved including<br>copyrights.                      |