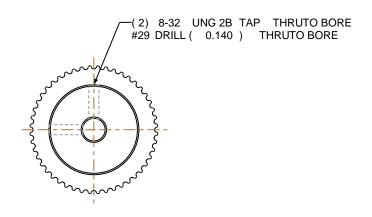

## NOTES:

1. Gates groove profile number: GA-01180-48-S-0

2. Mark Size: .115

3. Install set screws: 8-32

SCALE 0.500

| Pulley Data        |           | Tolerances                                                        |
|--------------------|-----------|-------------------------------------------------------------------|
| Number of Grooves: | 48        | Decimals .X ± .015"                                               |
| Belt Pitch:        | 3 mm      | .XX ± .010"<br>.XXX ± .005"<br>Fractions ± 1/64"                  |
| Tooth Type:        | PGGT      | Angles ± 1° TIR .003 Max                                          |
| Pitch Diameter:    | 1.805     |                                                                   |
| Outside Diameter:  | 1.775     | This document is the property of<br>Gates Corporation. It may not |
| Surface Finish:    | 125 Micro | be reproduced in whole or in part<br>or provided to third parties |
| Flange Size:       | NONE      | without written authorization from Gates Corporation. All         |
|                    |           | rights are reserved including<br>copyrights.                      |