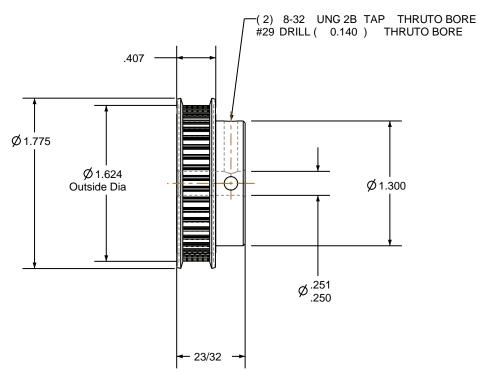

## NOTES:

1. Gates groove profile number:

GA-01180-44-S-0

2. Mark Size:

.100

3. Install set screws:

8-32

| Pulley Data        |           | Tolerances                                                        |
|--------------------|-----------|-------------------------------------------------------------------|
| Number of Grooves: | 44        | Decimals .X ± .015"                                               |
| Belt Pitch:        | 3 mm      | .XX ± .010"<br>.XXX ± .005"<br>Fractions ± 1/64"                  |
| Tooth Type:        | PGGT      | Angles ± 1°<br>TIR .003 Max                                       |
| Pitch Diameter:    | 1.654     |                                                                   |
| Outside Diameter:  | 1.624     | This document is the property of<br>Gates Corporation. It may not |
| Surface Finish:    | 125 Micro | be reproduced in whole or in part<br>or provided to third parties |
| Flange Size:       | 44-3M-FA  | without written authorization from Gates Corporation. All         |
|                    |           | rights are reserved including<br>copyrights.                      |

Gates Corporation Denver, Colorado

Gates Part No: 3MR-44S-06

Gates Product No: 7843-6064

Finish: CLEAR ANODIZE Drawing Number: 44-3P06-6FA3