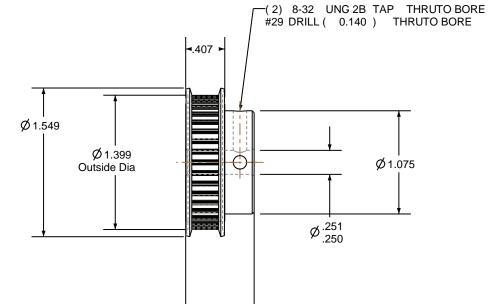

## NOTES:

1. Gates groove profile number:

GA-01180-38-S-0

2. Mark Size:

.100

3. Install set screws:

8-32

SCALE 1.000

23/32

| Rev | Revision | Date | Ву |
|-----|----------|------|----|
|     |          |      |    |

| Pulley Data        |           | Tolerances                                                                                                                                                                                             |  |
|--------------------|-----------|--------------------------------------------------------------------------------------------------------------------------------------------------------------------------------------------------------|--|
| Number of Grooves: | 38        | Decimals .X ± .015"                                                                                                                                                                                    |  |
| Belt Pitch:        | 3 mm      | .XX ± .010"<br>.XXX ± .005"<br>Fractions ± 1/64"                                                                                                                                                       |  |
| Tooth Type:        | PGGT      | Angles ± 1° TIR .003 Max                                                                                                                                                                               |  |
| Pitch Diameter:    | 1.429     |                                                                                                                                                                                                        |  |
| Outside Diameter:  | 1.399     | This document is the property of<br>Gates Corporation. It may not<br>be reproduced in whole or in part<br>or provided to third parties<br>without written authorization<br>from Gates Corporation. All |  |
| Surface Finish:    | 125 Micro |                                                                                                                                                                                                        |  |
| Flange Size:       | 38-3M-FA  |                                                                                                                                                                                                        |  |
|                    |           | rights are reserved including<br>copyrights.                                                                                                                                                           |  |

Gates Part No: 3MR-38S-06

Gates Product No: 7843-6062

Finish: CLEAR ANODIZE Drawing Number: 38-3P06-6FA3