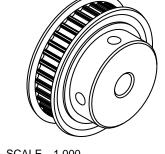

## NOTES:

1. Gates groove profile number:

GA-01180-36-S-0

2. Mark Size:

.100

3. Install set screws:

8-32

SCALE 1.000

| Rev | Revision | Date | Ву |
|-----|----------|------|----|
|     |          |      |    |

| Pulley Data        |                                        | Tolerances                                                                                         |  |
|--------------------|----------------------------------------|----------------------------------------------------------------------------------------------------|--|
| Number of Grooves: | 36                                     | Decimals .X ± .015"                                                                                |  |
| Belt Pitch:        | 3 mm                                   | .XX ± .010"<br>.XXX ± .005"<br>Fractions ± 1/64"                                                   |  |
| Tooth Type:        | PGGT                                   | Angles ± 1° TIR .003 Max                                                                           |  |
| Pitch Diameter:    | 1.353                                  |                                                                                                    |  |
| Outside Diameter:  | 1.323 This document is the property of |                                                                                                    |  |
| Surface Finish:    | 125 Micro                              | Gates Corporation. It may not<br>be reproduced in whole or in part<br>or provided to third parties |  |
| Flange Size:       | 36-3M-FA                               | without written authorization<br>from Gates Corporation. All                                       |  |
|                    |                                        | rights are reserved including copyrights.                                                          |  |