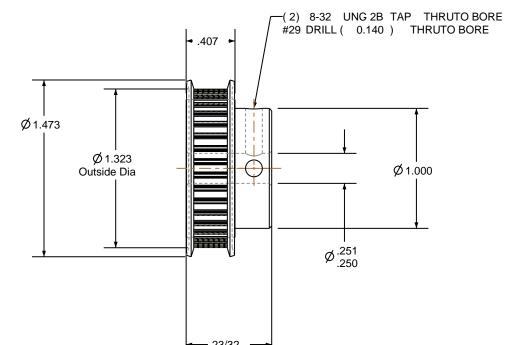

## NOTES:

1. Gates groove profile number:

GA-01180-36-S-0

2. Mark Size:

.100

3. Install set screws:

8-32

SCALE 1.000

| Rev | Revision | Date | Ву |
|-----|----------|------|----|
|     |          |      |    |

| Pulley Data        |                                        | Tolerances                                                                                         |  |
|--------------------|----------------------------------------|----------------------------------------------------------------------------------------------------|--|
| Number of Grooves: | 36                                     | Decimals .X ± .015"                                                                                |  |
| Belt Pitch:        | 3 mm                                   | .XX ± .010"<br>.XXX ± .005"<br>Fractions ± 1/64"                                                   |  |
| Tooth Type:        | PGGT                                   | Angles ± 1° TIR .003 Max                                                                           |  |
| Pitch Diameter:    | 1.353                                  |                                                                                                    |  |
| Outside Diameter:  | 1.323 This document is the property of |                                                                                                    |  |
| Surface Finish:    | 125 Micro                              | Gates Corporation. It may not<br>be reproduced in whole or in part<br>or provided to third parties |  |
| Flange Size:       | 36-3M-FA                               | without written authorization<br>from Gates Corporation. All                                       |  |
|                    |                                        | rights are reserved including copyrights.                                                          |  |

| Material: | ALUMINUM |
|-----------|----------|
| materiai. |          |

| Finish: | CLEAR | ANODIZE | [ |
|---------|-------|---------|---|
|         |       |         |   |

| = 7.7 | ton |
|-------|-----|
| 244   | ·   |
|       | Fai |

Gates Corporation Denver, Colorado

Gates Part No: 3MR-36S-06

Gates Product No: 7843-6061

Drawing Number: 36-3P06-6FA3