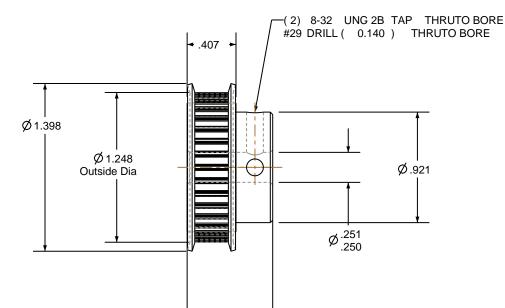

## NOTES:

1. Gates groove profile number:

GA-01180-34-S-0

2. Mark Size:

.100

3. Install set screws:

8-32

SCALE 1.000

23/32

| Pulley Data        |           | Tolerances                                                                                         |
|--------------------|-----------|----------------------------------------------------------------------------------------------------|
| Number of Grooves: | 34        | Decimals .X ± .015"                                                                                |
| Belt Pitch:        | 3 mm      | .XX ± .010"<br>.XXX ± .005"<br>Fractions ± 1/64"                                                   |
| Tooth Type:        | PGGT      | Angles ± 1° TIR .003 Max                                                                           |
| Pitch Diameter:    | 1.278     |                                                                                                    |
| Outside Diameter:  | 1.248     | This document is the property of                                                                   |
| Surface Finish:    | 125 Micro | Gates Corporation. It may not<br>be reproduced in whole or in part<br>or provided to third parties |
| Flange Size:       | 34-3M-FA  | without written authorization<br>from Gates Corporation. All                                       |
|                    |           | rights are reserved including<br>copyrights.                                                       |