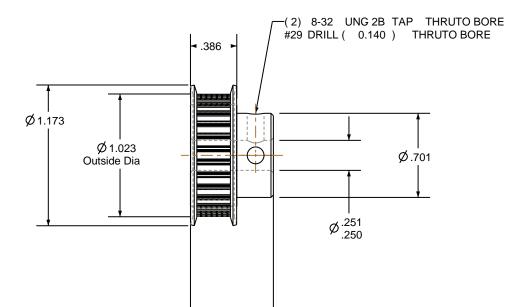

NOTES:

1. Gates groove profile number:

GA-01180-28-S-0

2. Mark Size:

.090

3. Install set screws:

8-32

SCALE 1.000

<del>←</del> 11/16 -

| Pulley Data        |           | Tolerances                                                                                         |  |
|--------------------|-----------|----------------------------------------------------------------------------------------------------|--|
| Number of Grooves: | 28        | Decimals .X ± .015"                                                                                |  |
| Belt Pitch:        | 3 mm      | .XX ± .010"<br>.XXX ± .005"<br>Fractions ± 1/64"                                                   |  |
| Tooth Type:        | PGGT      | Angles ± 1°<br>TIR .003 Max                                                                        |  |
| Pitch Diameter:    | 1.053     |                                                                                                    |  |
| Outside Diameter:  | 1.023     | This document is the property of                                                                   |  |
| Surface Finish:    | 125 Micro | Gates Corporation. It may not<br>be reproduced in whole or in part<br>or provided to third parties |  |
| Flange Size:       | 28-3M-FA  | without written authorization from Gates Corporation. All                                          |  |
|                    |           | rights are reserved including copyrights.                                                          |  |

Gates Part No: 3MR-28S-06

Gates Product No: 7843-6057

Finish: CLEAR ANODIZE Drawing Number: 28-3P06-6FA3