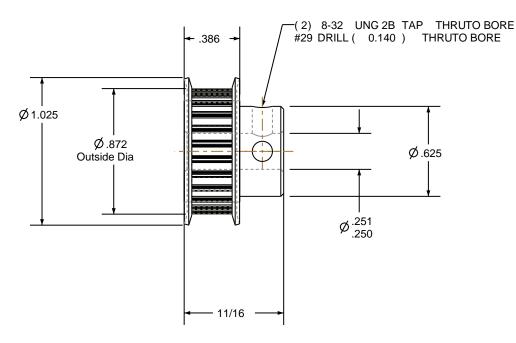

## NOTES:

1. Gates groove profile number:

GA-01180-24-S-0

2. Mark Size:

.090

3. Install set screws:

8-32

SCALE 1.000

| Pulley Data        |           | Tolerances                                                                                         |  |
|--------------------|-----------|----------------------------------------------------------------------------------------------------|--|
| Number of Grooves: | 24        | Decimals .X ± .015"                                                                                |  |
| Belt Pitch:        | 3 mm      | .XX ± .010"<br>.XXX ± .005"<br>Fractions ± 1/64"                                                   |  |
| Tooth Type:        | PGGT      | Angles ± 1°<br>TIR .003 Max                                                                        |  |
| Pitch Diameter:    | 0.902     |                                                                                                    |  |
| Outside Diameter:  | 0.872     | This document is the property of                                                                   |  |
| Surface Finish:    | 125 Micro | Gates Corporation. It may not<br>be reproduced in whole or in part<br>or provided to third parties |  |
| Flange Size:       | 24-3M-FA  | without written authorization<br>from Gates Corporation. All                                       |  |
|                    |           | rights are reserved including<br>copyrights.                                                       |  |