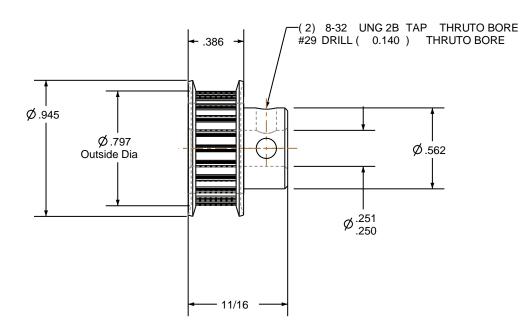

## NOTES:

1. Gates groove profile number:

GA-01180-22-S-0

2. Mark Size:

.075

3. Install set screws:

8-32

SCALE 1.000

| Pulley Data        |           | Tolerances                                                                                                                             |  |  |
|--------------------|-----------|----------------------------------------------------------------------------------------------------------------------------------------|--|--|
| Number of Grooves: | 22        | Decimals .X ± .015"                                                                                                                    |  |  |
| Belt Pitch:        | 3 mm      | .XX ± .010"<br>.XXX ± .005"<br>Fractions ± 1/64"                                                                                       |  |  |
| Tooth Type:        | PGGT      | Angles ± 1°<br>TIR .003 Max                                                                                                            |  |  |
| Pitch Diameter:    | 0.827     |                                                                                                                                        |  |  |
| Outside Diameter:  | 0.797     | This document is the property of<br>Gates Corporation. It may not<br>be reproduced in whole or in part<br>or provided to third parties |  |  |
| Surface Finish:    | 125 Micro |                                                                                                                                        |  |  |
| Flange Size:       | 30MP-FA   | without written authorization from Gates Corporation. All                                                                              |  |  |
|                    |           | rights are reserved including<br>copyrights.                                                                                           |  |  |