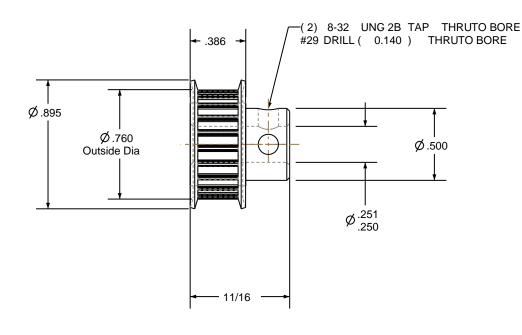

## NOTES:

1. Gates groove profile number:

GA-01180-21-S-0

2. Mark Size:

.075

3. Install set screws:

8-32

By

SCALE 1.000

| Pulley Data        |           | Tolerances                                                                                                                                                                                                                        |  |
|--------------------|-----------|-----------------------------------------------------------------------------------------------------------------------------------------------------------------------------------------------------------------------------------|--|
| Number of Grooves: | 21        | Decimals .X ± .015"                                                                                                                                                                                                               |  |
| Belt Pitch:        | 3 mm      | .XX ± .010"<br>.XXX ± .005"<br>Fractions ± 1/64"                                                                                                                                                                                  |  |
| Tooth Type:        | PGGT      | Angles ± 1°<br>TIR .003 Max                                                                                                                                                                                                       |  |
| Pitch Diameter:    | 0.790     |                                                                                                                                                                                                                                   |  |
| Outside Diameter:  | 0.760     | This document is the property of Gates Corporation. It may not be reproduced in whole or in part or provided to third parties without written authorization from Gates Corporation. All rights are reserved including copyrights. |  |
| Surface Finish:    | 125 Micro |                                                                                                                                                                                                                                   |  |
| Flange Size:       | 28MP-FA   |                                                                                                                                                                                                                                   |  |
|                    |           |                                                                                                                                                                                                                                   |  |

component. Details shown which do not affect drive function may be changed without any notification Gates Part No: 3MR-21S-06

Material: ALUMINUM Gates Product No: 7843-6052

Finish: CLEAR ANODIZE Drawing Number: 21-3P06-6FA2