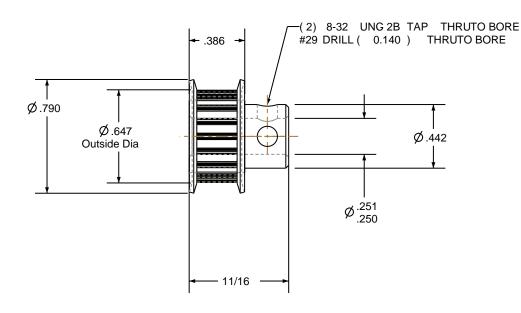

NOTES:

1. Gates groove profile number:

GA-01180-18-S-0

2. Mark Size:

.050

3. Install set screws:

8-32

SCALE 1.000

| Pulley Data        |           | Tolerances                                                                                                                                                                                                                        |  |
|--------------------|-----------|-----------------------------------------------------------------------------------------------------------------------------------------------------------------------------------------------------------------------------------|--|
| Number of Grooves: | 18        | Decimals .X ± .015"                                                                                                                                                                                                               |  |
| Belt Pitch:        | 3 mm      | .XX ± .010"<br>.XXX ± .005"<br>Fractions ± 1/64"                                                                                                                                                                                  |  |
| Tooth Type:        | PGGT      | Angles ± 1°<br>TIR .003 Max                                                                                                                                                                                                       |  |
| Pitch Diameter:    | 0.677     |                                                                                                                                                                                                                                   |  |
| Outside Diameter:  | 0.647     | This document is the property of Gates Corporation. It may not be reproduced in whole or in part or provided to third parties without written authorization from Gates Corporation. All rights are reserved including copyrights. |  |
| Surface Finish:    | 125 Micro |                                                                                                                                                                                                                                   |  |
| Flange Size:       | 24MP-FA   |                                                                                                                                                                                                                                   |  |
|                    |           |                                                                                                                                                                                                                                   |  |