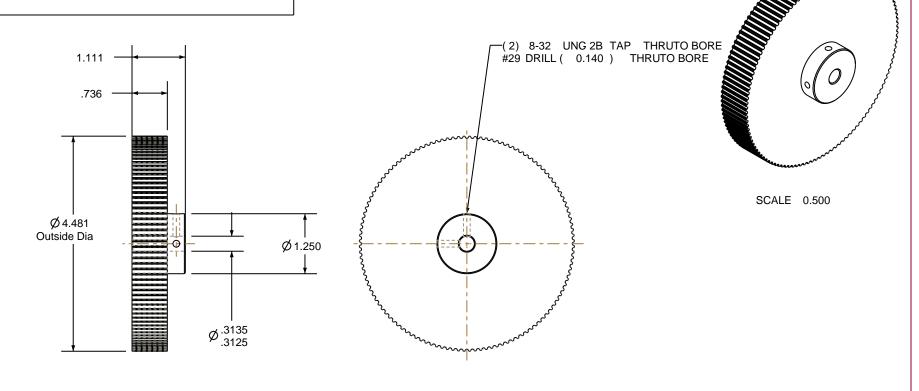

## NOTES:

1. Gates groove profile number: GA-01180-120-S-0

2. Mark Size: .125

3. Install set screws: 8-32

| Pulley Data        |           | Tolerances                                                                                                                             |  |
|--------------------|-----------|----------------------------------------------------------------------------------------------------------------------------------------|--|
| Number of Grooves: | 120       | Decimals .X ± .015" .XX ± .010" .XXX ± .005" .XXX ± 1/64" Angles ± 1° TIR .003 Max                                                     |  |
| Belt Pitch:        | 3 mm      |                                                                                                                                        |  |
| Tooth Type:        | PGGT      |                                                                                                                                        |  |
| Pitch Diameter:    | 4.511     |                                                                                                                                        |  |
| Outside Diameter:  | 4.481     | This document is the property of<br>Gates Corporation. It may not<br>be reproduced in whole or in part<br>or provided to third parties |  |
| Surface Finish:    | 125 Micro |                                                                                                                                        |  |
| Flange Size:       | NONE      | without written authorization<br>from Gates Corporation. All                                                                           |  |
|                    |           | rights are reserved including<br>copyrights.                                                                                           |  |