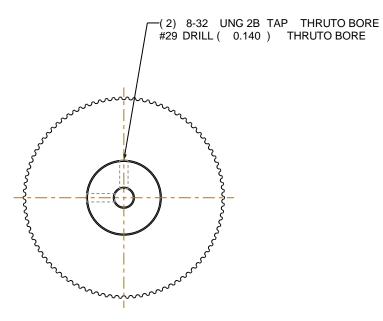

## NOTES:

1. Gates groove profile number: GA-01180-90-S-0

2. Mark Size: .125

3. Install set screws: 8-32

SCALE 0.500

| Pulley Data        |           | Tolerances                                                                                                                                                                                                                        |  |
|--------------------|-----------|-----------------------------------------------------------------------------------------------------------------------------------------------------------------------------------------------------------------------------------|--|
| Number of Grooves: | 90        | Decimals .X ± .015" .XX ± .010" .XXX ± .005" Fractions ± 1/64" Angles ± 1 TIR .003 Max                                                                                                                                            |  |
| Belt Pitch:        | 3 mm      |                                                                                                                                                                                                                                   |  |
| Tooth Type:        | PGGT      |                                                                                                                                                                                                                                   |  |
| Pitch Diameter:    | 3.384     |                                                                                                                                                                                                                                   |  |
| Outside Diameter:  | 3.354     | This document is the property of Gates Corporation. It may not be reproduced in whole or in part or provided to third parties without written authorization from Gates Corporation. All rights are reserved including copyrights. |  |
| Surface Finish:    | 125 Micro |                                                                                                                                                                                                                                   |  |
| Flange Size:       | NONE      |                                                                                                                                                                                                                                   |  |
|                    |           |                                                                                                                                                                                                                                   |  |