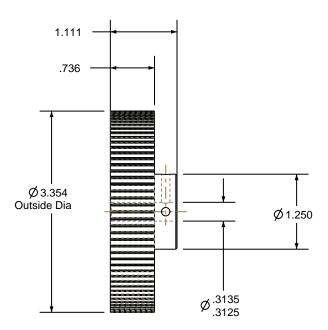

## NOTES:

1. Gates groove profile number: GA-01180-90-S-0

2. Mark Size: .125

3. Install set screws: 8-32

SCALE 0.500

| Pulley Data        |           | Tolerances                                                                                                                                                                                                                        |  |
|--------------------|-----------|-----------------------------------------------------------------------------------------------------------------------------------------------------------------------------------------------------------------------------------|--|
| Number of Grooves: | 90        | Decimals .X ± .015" .XX ± .010" .XXX ± .005" Fractions ± 1/64" Angles ± 1 TIR .003 Max                                                                                                                                            |  |
| Belt Pitch:        | 3 mm      |                                                                                                                                                                                                                                   |  |
| Tooth Type:        | PGGT      |                                                                                                                                                                                                                                   |  |
| Pitch Diameter:    | 3.384     |                                                                                                                                                                                                                                   |  |
| Outside Diameter:  | 3.354     | This document is the property of Gates Corporation. It may not be reproduced in whole or in part or provided to third parties without written authorization from Gates Corporation. All rights are reserved including copyrights. |  |
| Surface Finish:    | 125 Micro |                                                                                                                                                                                                                                   |  |
| Flange Size:       | NONE      |                                                                                                                                                                                                                                   |  |
|                    |           |                                                                                                                                                                                                                                   |  |