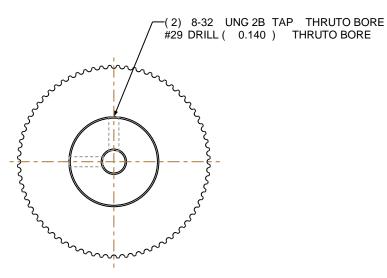

## NOTES:

1. Gates groove profile number: GA-01180-72-S-0

2. Mark Size: .125

3. Install set screws: 8-32

SCALE 0.500

| Pulley Data        |           | Tolerances                                                        |  |
|--------------------|-----------|-------------------------------------------------------------------|--|
| Number of Grooves: | 72        | Decimals .X ± .015"                                               |  |
| Belt Pitch:        | 3 mm      | .XX ± .010"<br>.XXX ± .005"<br>Fractions ± 1/64"                  |  |
| Tooth Type:        | PGGT      | Angles ± 1°<br>TIR .003 Max                                       |  |
| Pitch Diameter:    | 2.707     |                                                                   |  |
| Outside Diameter:  | 2.677     | This document is the property of<br>Gates Corporation. It may not |  |
| Surface Finish:    | 125 Micro | be reproduced in whole or in part<br>or provided to third parties |  |
| Flange Size:       | NONE      | without written authorization<br>from Gates Corporation. All      |  |
|                    |           | rights are reserved including<br>copyrights.                      |  |