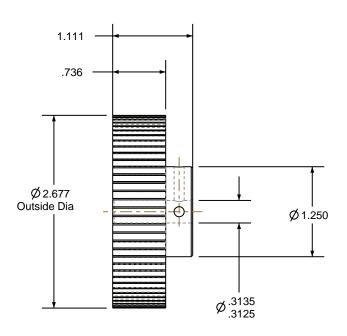

## NOTES:

1. Gates groove profile number: GA-01180-72-S-0

2. Mark Size: .125

3. Install set screws: 8-32

SCALE 0.500

| Pulley Data        |           | Tolerances                                                        |  |
|--------------------|-----------|-------------------------------------------------------------------|--|
| Number of Grooves: | 72        | Decimals .X ± .015"                                               |  |
| Belt Pitch:        | 3 mm      | .XX ± .010"<br>.XXX ± .005"<br>Fractions ± 1/64"                  |  |
| Tooth Type:        | PGGT      | Angles ± 1°<br>TIR .003 Max                                       |  |
| Pitch Diameter:    | 2.707     |                                                                   |  |
| Outside Diameter:  | 2.677     | This document is the property of<br>Gates Corporation. It may not |  |
| Surface Finish:    | 125 Micro | be reproduced in whole or in part<br>or provided to third parties |  |
| Flange Size:       | NONE      | without written authorization<br>from Gates Corporation. All      |  |
|                    |           | rights are reserved including<br>copyrights.                      |  |