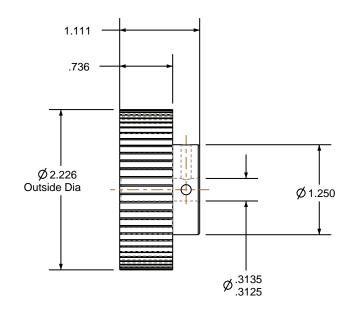

## NOTES:

1. Gates groove profile number: GA-01180-60-S-0

2. Mark Size: .115

3. Install set screws: 8-32

SCALE 0.500

| Pulley Data        |           | Tolerances                                                                                                                                                                                                                        |  |
|--------------------|-----------|-----------------------------------------------------------------------------------------------------------------------------------------------------------------------------------------------------------------------------------|--|
| Number of Grooves: | 60        | Decimals .X ± .015" .XX ± .010" .XXX ± .005" .XXX ± .005" .Fractions ± 1/64" .Angles ± 1° .TIR .003 Max                                                                                                                           |  |
| Belt Pitch:        | 3 mm      |                                                                                                                                                                                                                                   |  |
| Tooth Type:        | PGGT      |                                                                                                                                                                                                                                   |  |
| Pitch Diameter:    | 2.256     |                                                                                                                                                                                                                                   |  |
| Outside Diameter:  | 2.226     | This document is the property of Gates Corporation. It may not be reproduced in whole or in part or provided to third parties without written authorization from Gates Corporation. All rights are reserved including copyrights. |  |
| Surface Finish:    | 125 Micro |                                                                                                                                                                                                                                   |  |
| Flange Size:       | NONE      |                                                                                                                                                                                                                                   |  |
|                    |           |                                                                                                                                                                                                                                   |  |