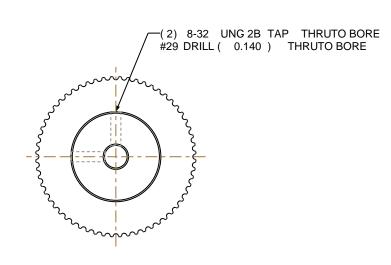

## NOTES:

1. Gates groove profile number: GA-01180-60-S-0

2. Mark Size: .115

3. Install set screws: 8-32

SCALE 0.500

| Pulley Data        |           | Tolerances                                                                                                                                                                                                                        |  |
|--------------------|-----------|-----------------------------------------------------------------------------------------------------------------------------------------------------------------------------------------------------------------------------------|--|
| Number of Grooves: | 60        | Decimals .X ± .015" .XX ± .010" .XXX ± .005" .XXX ± .005" .Fractions ± 1/64" .Angles ± 1° .TIR .003 Max                                                                                                                           |  |
| Belt Pitch:        | 3 mm      |                                                                                                                                                                                                                                   |  |
| Tooth Type:        | PGGT      |                                                                                                                                                                                                                                   |  |
| Pitch Diameter:    | 2.256     |                                                                                                                                                                                                                                   |  |
| Outside Diameter:  | 2.226     | This document is the property of Gates Corporation. It may not be reproduced in whole or in part or provided to third parties without written authorization from Gates Corporation. All rights are reserved including copyrights. |  |
| Surface Finish:    | 125 Micro |                                                                                                                                                                                                                                   |  |
| Flange Size:       | NONE      |                                                                                                                                                                                                                                   |  |
|                    |           |                                                                                                                                                                                                                                   |  |