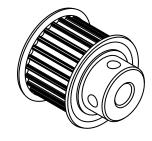

| Pulley Data        |           | Tolerances                                                                                                                        |  |  |
|--------------------|-----------|-----------------------------------------------------------------------------------------------------------------------------------|--|--|
| Number of Grooves: | 25        | Decimals .X ± .015"                                                                                                               |  |  |
| Belt Pitch:        | 3 mm      | .XX ± .010"<br>.XXX ± .005"<br>Fractions ± 1/64"                                                                                  |  |  |
| Tooth Type:        | PGGT      | Angles ± 1°<br>TIR .003 Max                                                                                                       |  |  |
| Pitch Diameter:    | 0.940     |                                                                                                                                   |  |  |
| Outside Diameter:  | 0.910     | This document is the property of<br>Gates Corporation. It may not                                                                 |  |  |
| Surface Finish:    | 125 Micro | be reproduced in whole or in part<br>or provided to third parties<br>without written authorization<br>from Gates Corporation. All |  |  |
| Flange Size:       | 25-3M-FA  |                                                                                                                                   |  |  |
|                    |           | rights are reserved including<br>copyrights.                                                                                      |  |  |