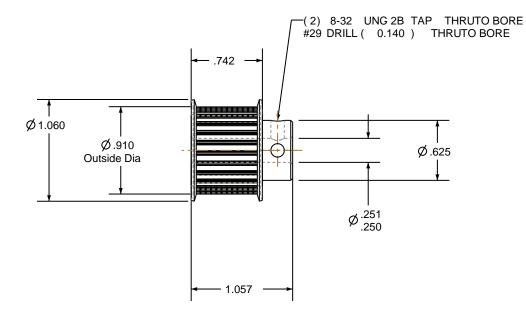

NOTES:

1. Gates groove profile number:

GA-01180-25-S-0

2. Mark Size:

.090

3. Install set screws:

8-32

SCALE 1.000

| Pulley Data        |           | Tolerances                                                                                                                        |  |  |
|--------------------|-----------|-----------------------------------------------------------------------------------------------------------------------------------|--|--|
| Number of Grooves: | 25        | Decimals .X ± .015"                                                                                                               |  |  |
| Belt Pitch:        | 3 mm      | .XX ± .010"<br>.XXX ± .005"<br>Fractions ± 1/64"                                                                                  |  |  |
| Tooth Type:        | PGGT      | Angles ± 1°<br>TIR .003 Max                                                                                                       |  |  |
| Pitch Diameter:    | 0.940     |                                                                                                                                   |  |  |
| Outside Diameter:  | 0.910     | This document is the property of<br>Gates Corporation. It may not                                                                 |  |  |
| Surface Finish:    | 125 Micro | be reproduced in whole or in part<br>or provided to third parties<br>without written authorization<br>from Gates Corporation. All |  |  |
| Flange Size:       | 25-3M-FA  |                                                                                                                                   |  |  |
|                    |           | rights are reserved including<br>copyrights.                                                                                      |  |  |