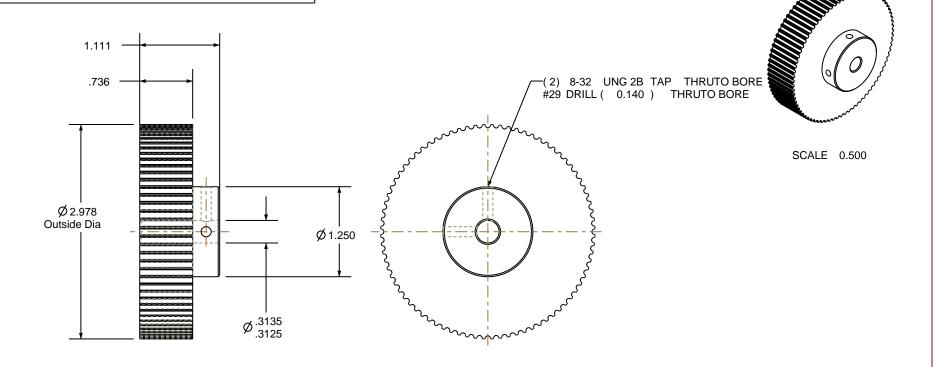

## NOTES:

1. Gates groove profile number: GA-01180-80-S-0

2. Mark Size: .125

3. Install set screws: 8-32

| Pulley Data        |           | Tolerances                                                                                           | ]                                                                                                                                                       |   |                             |        |                 |         |    |
|--------------------|-----------|------------------------------------------------------------------------------------------------------|---------------------------------------------------------------------------------------------------------------------------------------------------------|---|-----------------------------|--------|-----------------|---------|----|
| Number of Grooves: | 80        | Decimals .X ± .015" .XX ± .010" .XXX ± .000" .XXX ± .005" Fractions ± 1/64" Angles ± 1° TIR .003 Max | Drafted By: -                                                                                                                                           |   | Rev                         |        | Revision Date   |         | Ву |
| Belt Pitch:        | 3 mm      |                                                                                                      | Checked By:                                                                                                                                             | - |                             |        | Gates Corpo     | oration |    |
| Tooth Type:        | PGGT      |                                                                                                      | Approved By:                                                                                                                                            | - |                             | Fates. | Denver, Colorad |         |    |
| Pitch Diameter:    | 3.008     |                                                                                                      | This drawing is a stock power transmission<br>component. Details shown which do not<br>affect drive function may be changed<br>without any notification |   |                             |        |                 |         |    |
| Outside Diameter:  | 2.978     | This document is the property of<br>Gates Corporation. It may not                                    |                                                                                                                                                         |   | Gates Part No: 3MR-80S-15   |        |                 |         |    |
| Surface Finish:    | 125 Micro | be reproduced in whole or in part or provided to third parties                                       | Material: ALUMINUM                                                                                                                                      |   | Gates Product No: 7843-6046 |        |                 |         |    |
| Flange Size:       | NONE      | without written authorization from Gates Corporation. All                                            |                                                                                                                                                         |   |                             |        |                 |         |    |
|                    |           | rights are reserved including copyrights.                                                            | Finish: CLEAR ANODIZE Drawing Number: 80-3P15-6A4                                                                                                       |   |                             |        |                 |         |    |