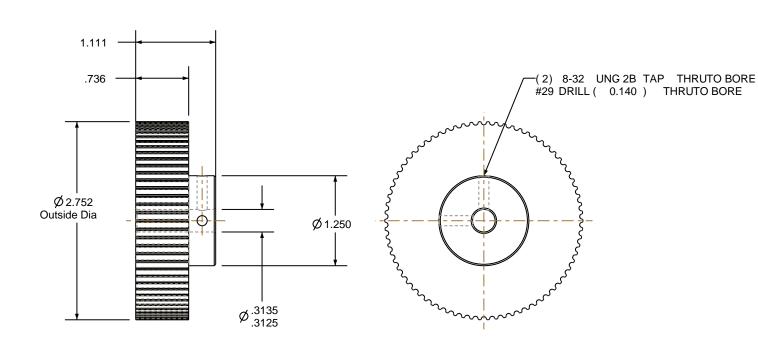

## NOTES:

1. Gates groove profile number: GA-01180-74-S-0

2. Mark Size: .125

3. Install set screws: 8-32

SCALE 0.500

| Pulley Data        |           | Tolerances                                                        |
|--------------------|-----------|-------------------------------------------------------------------|
| Number of Grooves: | 74        | Decimals .X ± .015"                                               |
| Belt Pitch:        | 3 mm      | .XX ± .010"<br>.XXX ± .005"<br>Fractions ± 1/64"                  |
| Tooth Type:        | PGGT      | Angles ± 1°<br>TIR .003 Max                                       |
| Pitch Diameter:    | 2.782     |                                                                   |
| Outside Diameter:  | 2.752     | This document is the property of<br>Gates Corporation. It may not |
| Surface Finish:    | 125 Micro | be reproduced in whole or in part<br>or provided to third parties |
| Flange Size:       | NONE      | without written authorization from Gates Corporation. All         |
|                    |           | rights are reserved including<br>copyrights.                      |