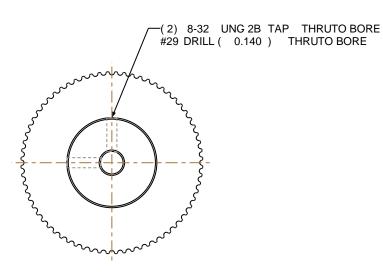

## NOTES:

1. Gates groove profile number: GA-01180-68-S-0

2. Mark Size: .125

3. Install set screws: 8-32

**SCALE 0.500** 

| Pulley Data        |           | Tolerances                                                                                                                                                                                             |  |
|--------------------|-----------|--------------------------------------------------------------------------------------------------------------------------------------------------------------------------------------------------------|--|
| Number of Grooves: | 68        | Decimals .X ± .015"                                                                                                                                                                                    |  |
| Belt Pitch:        | 3 mm      | .XX ± .010"<br>.XXX ± .005"<br>Fractions ± 1/64"                                                                                                                                                       |  |
| Tooth Type:        | PGGT      | Angles ± 1°<br>TIR .003 Max                                                                                                                                                                            |  |
| Pitch Diameter:    | 2.557     |                                                                                                                                                                                                        |  |
| Outside Diameter:  | 2.527     | This document is the property of<br>Gates Corporation. It may not<br>be reproduced in whole or in part<br>or provided to third parties<br>without written authorization<br>from Gates Corporation. All |  |
| Surface Finish:    | 125 Micro |                                                                                                                                                                                                        |  |
| Flange Size:       | NONE      |                                                                                                                                                                                                        |  |
|                    |           | rights are reserved including copyrights.                                                                                                                                                              |  |