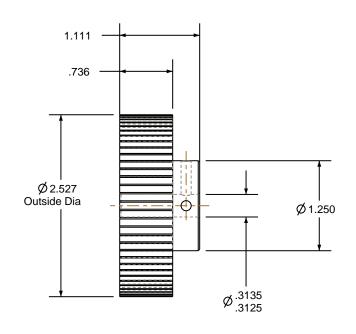

## NOTES:

1. Gates groove profile number: GA-01180-68-S-0

2. Mark Size: .125

3. Install set screws: 8-32

**SCALE 0.500** 

| Pulley Data        |           | Tolerances                                                                                                                                                                                             |  |
|--------------------|-----------|--------------------------------------------------------------------------------------------------------------------------------------------------------------------------------------------------------|--|
| Number of Grooves: | 68        | Decimals .X ± .015"                                                                                                                                                                                    |  |
| Belt Pitch:        | 3 mm      | .XX ± .010"<br>.XXX ± .005"<br>Fractions ± 1/64"                                                                                                                                                       |  |
| Tooth Type:        | PGGT      | Angles ± 1°<br>TIR .003 Max                                                                                                                                                                            |  |
| Pitch Diameter:    | 2.557     |                                                                                                                                                                                                        |  |
| Outside Diameter:  | 2.527     | This document is the property of<br>Gates Corporation. It may not<br>be reproduced in whole or in part<br>or provided to third parties<br>without written authorization<br>from Gates Corporation. All |  |
| Surface Finish:    | 125 Micro |                                                                                                                                                                                                        |  |
| Flange Size:       | NONE      |                                                                                                                                                                                                        |  |
|                    |           | rights are reserved including copyrights.                                                                                                                                                              |  |