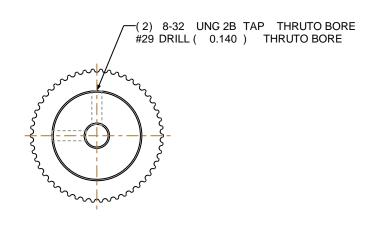

component. Details shown which do not affect drive function may be changed without any notification

Material: ALUMINUM

| 2 |   |   |   |     |
|---|---|---|---|-----|
|   | Æ | 1 | 4 |     |
| 7 |   |   | æ | - 0 |
|   |   |   |   |     |