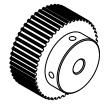

## NOTES:

1. Gates groove profile number: GA-01180-50-S-0

2. Mark Size: .115

3. Install set screws: 8-32

| Pulley Data        |           | Tolerances                                                                                         |
|--------------------|-----------|----------------------------------------------------------------------------------------------------|
| Number of Grooves: | 50        | Decimals .X ± .015"                                                                                |
| Belt Pitch:        | 3 mm      | .XX ± .010"<br>.XXX ± .005"<br>Fractions ± 1/64"                                                   |
| Tooth Type:        | PGGT      | Angles ± 1° TIR .003 Max                                                                           |
| Pitch Diameter:    | 1.880     |                                                                                                    |
| Outside Diameter:  | 1.850     | This document is the property of                                                                   |
| Surface Finish:    | 125 Micro | Gates Corporation. It may not<br>be reproduced in whole or in part<br>or provided to third parties |
| Flange Size:       | NONE      | without written authorization from Gates Corporation. All                                          |
|                    |           | rights are reserved including copyrights.                                                          |