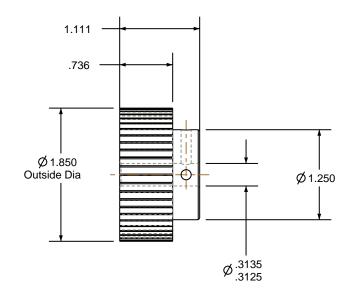

## NOTES:

1. Gates groove profile number: GA-01180-50-S-0

2. Mark Size: .115

3. Install set screws: 8-32

| Pulley Data        |           | Tolerances                                                                                         |
|--------------------|-----------|----------------------------------------------------------------------------------------------------|
| Number of Grooves: | 50        | Decimals .X ± .015"                                                                                |
| Belt Pitch:        | 3 mm      | .XX ± .010"<br>.XXX ± .005"<br>Fractions ± 1/64"                                                   |
| Tooth Type:        | PGGT      | Angles ± 1° TIR .003 Max                                                                           |
| Pitch Diameter:    | 1.880     |                                                                                                    |
| Outside Diameter:  | 1.850     | This document is the property of                                                                   |
| Surface Finish:    | 125 Micro | Gates Corporation. It may not<br>be reproduced in whole or in part<br>or provided to third parties |
| Flange Size:       | NONE      | without written authorization from Gates Corporation. All                                          |
|                    |           | rights are reserved including copyrights.                                                          |