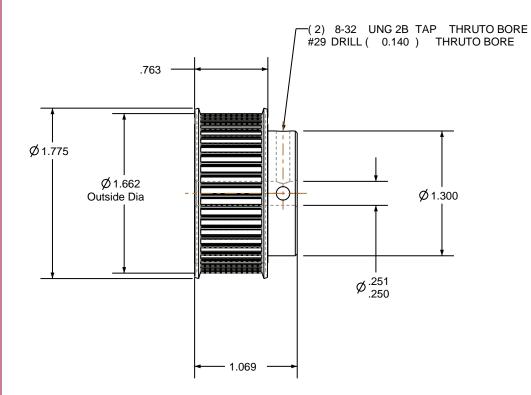

NOTES:

1. Gates groove profile number:

GA-01180-45-S-0

2. Mark Size:

.100

3. Install set screws:

8-32

| Pulley Data        | Tolerances |                                                                                                                                        |  |  |
|--------------------|------------|----------------------------------------------------------------------------------------------------------------------------------------|--|--|
| Number of Grooves: | 45         | Decimals .X ± .015"                                                                                                                    |  |  |
| Belt Pitch:        | 3 mm       | .XX ± .010"<br>.XXX ± .005"<br>Fractions ± 1/64"                                                                                       |  |  |
| Tooth Type:        | PGGT       | Angles ± 1° TIR .003 Max                                                                                                               |  |  |
| Pitch Diameter:    | 1.692      |                                                                                                                                        |  |  |
| Outside Diameter:  | 1.662      | This document is the property of<br>Gates Corporation. It may not<br>be reproduced in whole or in part<br>or provided to third parties |  |  |
| Surface Finish:    | 125 Micro  |                                                                                                                                        |  |  |
| Flange Size:       | 44-3M-FA   | without written authorization from Gates Corporation. All                                                                              |  |  |
|                    |            | rights are reserved including<br>copyrights.                                                                                           |  |  |

Rev

Gates Corporation Denver, Colorado

Date

Gates Part No: 3MR-45S-15

Revision

Material: ALUMINUM Gates Product No: 7843-6040

Finish: CLEAR ANODIZE Drawing Number: 45-3P15-6FA3