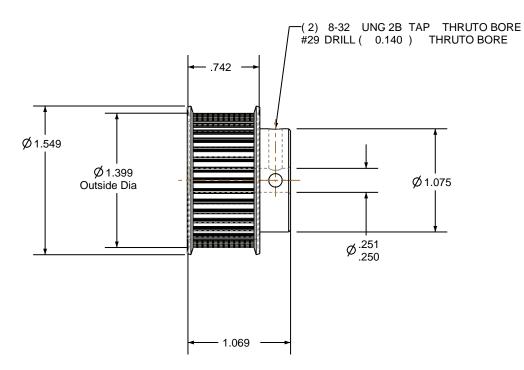

## NOTES:

1. Gates groove profile number:

GA-01180-38-S-0

2. Mark Size:

.100

3. Install set screws:

8-32

SCALE 1.000

| Pulley Data        |           | Tolerances                                                        |
|--------------------|-----------|-------------------------------------------------------------------|
| Number of Grooves: | 38        | Decimals .X ± .015"                                               |
| Belt Pitch:        | 3 mm      | .XX ± .010"<br>.XXX ± .005"<br>Fractions ± 1/64"                  |
| Tooth Type:        | PGGT      | Angles ± 1°<br>TIR .003 Max                                       |
| Pitch Diameter:    | 1.429     |                                                                   |
| Outside Diameter:  | 1.399     | This document is the property of Gates Corporation. It may not    |
| Surface Finish:    | 125 Micro | be reproduced in whole or in part<br>or provided to third parties |
| Flange Size:       | 38-3M-FA  | without written authorization<br>from Gates Corporation. All      |
|                    |           | rights are reserved including<br>copyrights.                      |

Gates Corporation Denver, Colorado

Gates Part No: 3MR-38S-15

Gates Product No: 7843-6038

Finish: CLEAR ANODIZE Drawing Number: 38-3P15-6FA3