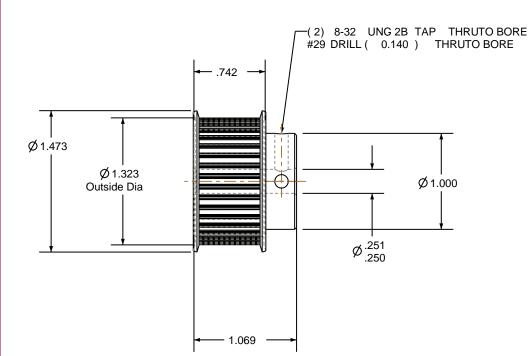

NOTES:

1. Gates groove profile number:

GA-01180-36-S-0

2. Mark Size:

.100

3. Install set screws:

8-32

SCALE 1.000

|     |          |      | ·  |
|-----|----------|------|----|
|     |          |      |    |
| Rev | Revision | Date | Ву |
|     |          |      |    |

| Pulley Data        |           | Tolerances                                                                                                                                                                                             |  |
|--------------------|-----------|--------------------------------------------------------------------------------------------------------------------------------------------------------------------------------------------------------|--|
| Number of Grooves: | 36        | Decimals .X ± .015"                                                                                                                                                                                    |  |
| Belt Pitch:        | 3 mm      | .XX ± .010"<br>.XXX ± .005"<br>Fractions ± 1/64"                                                                                                                                                       |  |
| Tooth Type:        | PGGT      | Angles ± 1° TIR .003 Max                                                                                                                                                                               |  |
| Pitch Diameter:    | 1.353     |                                                                                                                                                                                                        |  |
| Outside Diameter:  | 1.323     | This document is the property of<br>Gates Corporation. It may not<br>be reproduced in whole or in part<br>or provided to third parties<br>without written authorization<br>from Gates Corporation. All |  |
| Surface Finish:    | 125 Micro |                                                                                                                                                                                                        |  |
| Flange Size:       | 36-3M-FA  |                                                                                                                                                                                                        |  |
|                    |           | rights are reserved including<br>copyrights.                                                                                                                                                           |  |

drive function may be changed without any notification

Material: ALUMINUM

| 777 | OA.  |
|-----|------|
| 444 |      |
|     | Fail |

Gates Corporation Denver, Colorado

Gates Part No: 3MR-36S-15

Gates Product No: 7843-6037

Finish: CLEAR ANODIZE Drawing Number: 36-3P15-6FA3