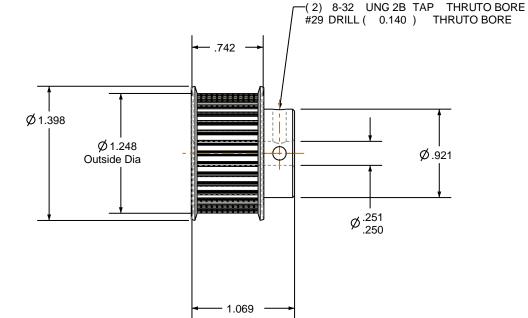

NOTES:

1. Gates groove profile number:

GA-01180-34-S-0

2. Mark Size:

.100

3. Install set screws:

8-32

SCALE 1.000

| Pulley Data        |           | Tolerances                                                                                                                             |  |
|--------------------|-----------|----------------------------------------------------------------------------------------------------------------------------------------|--|
| Number of Grooves: | 34        | Decimals .X ± .015"                                                                                                                    |  |
| Belt Pitch:        | 3 mm      | .XX ± .010"<br>.XXX ± .005"<br>Fractions ± 1/64"<br>Angles ± 1°<br>TIR .003 Max                                                        |  |
| Tooth Type:        | PGGT      |                                                                                                                                        |  |
| Pitch Diameter:    | 1.278     |                                                                                                                                        |  |
| Outside Diameter:  | 1.248     | This document is the property of<br>Gates Corporation. It may not<br>be reproduced in whole or in part<br>or provided to third parties |  |
| Surface Finish:    | 125 Micro |                                                                                                                                        |  |
| Flange Size:       | 34-3M-FA  | without written authorization from Gates Corporation. All                                                                              |  |
|                    |           | rights are reserved including<br>copyrights.                                                                                           |  |

Material: ALUMINUM

| - 4 |    |    |       |
|-----|----|----|-------|
| 6   | -  | 24 |       |
|     | 74 | T. | 91- ° |
|     | ~  |    |       |

Gates Corporation Denver, Colorado

Gates Part No: 3MR-34S-15

Gates Product No: 7843-6036

Finish: CLEAR ANODIZE Drawing Number: 34-3P15-6FA3