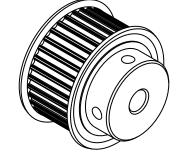

| Pulley Data        |           | Tolerances                                                                                                                             |  |
|--------------------|-----------|----------------------------------------------------------------------------------------------------------------------------------------|--|
| Number of Grooves: | 34        | Decimals .X ± .015"                                                                                                                    |  |
| Belt Pitch:        | 3 mm      | .XX ± .010"<br>.XXX ± .005"<br>Fractions ± 1/64"<br>Angles ± 1°<br>TIR .003 Max                                                        |  |
| Tooth Type:        | PGGT      |                                                                                                                                        |  |
| Pitch Diameter:    | 1.278     |                                                                                                                                        |  |
| Outside Diameter:  | 1.248     | This document is the property of<br>Gates Corporation. It may not<br>be reproduced in whole or in part<br>or provided to third parties |  |
| Surface Finish:    | 125 Micro |                                                                                                                                        |  |
| Flange Size:       | 34-3M-FA  | without written authorization from Gates Corporation. All                                                                              |  |
|                    |           | rights are reserved including<br>copyrights.                                                                                           |  |