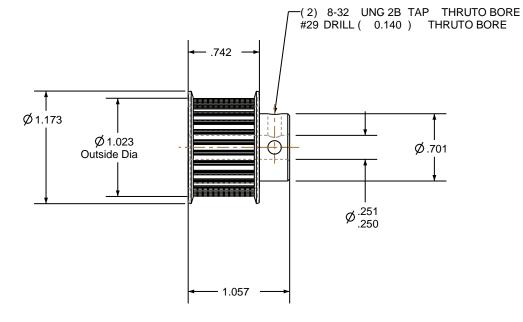

NOTES:

1. Gates groove profile number:

GA-01180-28-S-0

2. Mark Size:

.090

3. Install set screws:

8-32

SCALE 1.000

| Pulley Data        |           | Tolerances                                                                                                                                                                                             |  |
|--------------------|-----------|--------------------------------------------------------------------------------------------------------------------------------------------------------------------------------------------------------|--|
| Number of Grooves: | 28        | Decimals .X ± .015"                                                                                                                                                                                    |  |
| Belt Pitch:        | 3 mm      | .XX ± .010"<br>.XXX ± .005"<br>Fractions ± 1/64"                                                                                                                                                       |  |
| Tooth Type:        | PGGT      | Angles ± 1°<br>TIR .003 Max                                                                                                                                                                            |  |
| Pitch Diameter:    | 1.053     |                                                                                                                                                                                                        |  |
| Outside Diameter:  | 1.023     | This document is the property of<br>Gates Corporation. It may not<br>be reproduced in whole or in part<br>or provided to third parties<br>without written authorization<br>from Gates Corporation. All |  |
| Surface Finish:    | 125 Micro |                                                                                                                                                                                                        |  |
| Flange Size:       | 28-3M-FA  |                                                                                                                                                                                                        |  |
|                    | righ      | rights are reserved including<br>copyrights.                                                                                                                                                           |  |

Gates Part No: 3MR-28S-15

Gates Product No: 7843-6033

Finish: CLEAR ANODIZE Drawing Number: 28-3P15-6FA3