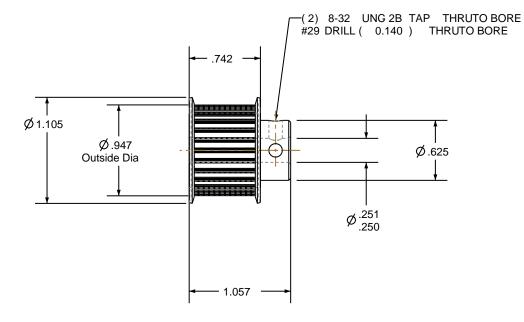

NOTES:

1. Gates groove profile number:

GA-01180-26-S-0

2. Mark Size:

.090

3. Install set screws:

8-32

SCALE 1.000

| Pulley Data        |           | Tolerances                                                                                                                             |  |
|--------------------|-----------|----------------------------------------------------------------------------------------------------------------------------------------|--|
| Number of Grooves: | 26        | Decimals .X ± .015"                                                                                                                    |  |
| Belt Pitch:        | 3 mm      | .XX ± .010"<br>.XXX ± .005"<br>Fractions ± 1/64"<br>Angles ± 1°<br>TIR .003 Max                                                        |  |
| Tooth Type:        | PGGT      |                                                                                                                                        |  |
| Pitch Diameter:    | 0.977     |                                                                                                                                        |  |
| Outside Diameter:  | 0.947     | This document is the property of<br>Gates Corporation. It may not<br>be reproduced in whole or in part<br>or provided to third parties |  |
| Surface Finish:    | 125 Micro |                                                                                                                                        |  |
| Flange Size:       | 36MP-FA   | without written authorization<br>from Gates Corporation. All                                                                           |  |
|                    |           | rights are reserved including<br>copyrights.                                                                                           |  |