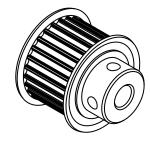

| Pulley Data        |           | Tolerances                                                                                                                             |  |
|--------------------|-----------|----------------------------------------------------------------------------------------------------------------------------------------|--|
| Number of Grooves: | 26        | Decimals .X ± .015"                                                                                                                    |  |
| Belt Pitch:        | 3 mm      | .XX ± .010"<br>.XXX ± .005"<br>Fractions ± 1/64"<br>Angles ± 1°<br>TIR .003 Max                                                        |  |
| Tooth Type:        | PGGT      |                                                                                                                                        |  |
| Pitch Diameter:    | 0.977     |                                                                                                                                        |  |
| Outside Diameter:  | 0.947     | This document is the property of<br>Gates Corporation. It may not<br>be reproduced in whole or in part<br>or provided to third parties |  |
| Surface Finish:    | 125 Micro |                                                                                                                                        |  |
| Flange Size:       | 36MP-FA   | without written authorization<br>from Gates Corporation. All                                                                           |  |
|                    |           | rights are reserved including<br>copyrights.                                                                                           |  |