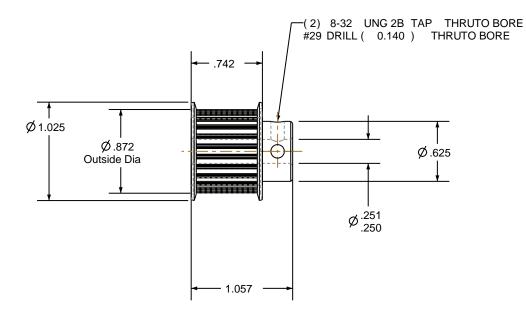

NOTES:

1. Gates groove profile number:

GA-01180-24-S-0

2. Mark Size:

.090

3. Install set screws:

8-32

SCALE 1.000

| Pulley Data        |           | Tolerances                                                        |  |
|--------------------|-----------|-------------------------------------------------------------------|--|
| Number of Grooves: | 24        | Decimals .X ± .015"                                               |  |
| Belt Pitch:        | 3 mm      | .XX ± .010"<br>.XXX ± .005"<br>Fractions ± 1/64"                  |  |
| Tooth Type:        | PGGT      | Angles ± 1°<br>TIR .003 Max                                       |  |
| Pitch Diameter:    | 0.902     |                                                                   |  |
| Outside Diameter:  | 0.872     | This document is the property of<br>Gates Corporation. It may not |  |
| Surface Finish:    | 125 Micro | be reproduced in whole or in part<br>or provided to third parties |  |
| Flange Size:       | 24-3M-FA  | without written authorization<br>from Gates Corporation. All      |  |
|                    |           | rights are reserved including<br>copyrights.                      |  |