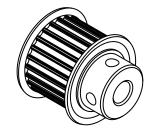

NOTES:

1. Gates groove profile number:

GA-01180-24-S-0

2. Mark Size:

.090

3. Install set screws:

8-32

SCALE 1.000

| Pulley Data        |           | Tolerances                                                        |  |
|--------------------|-----------|-------------------------------------------------------------------|--|
| Number of Grooves: | 24        | Decimals .X ± .015"                                               |  |
| Belt Pitch:        | 3 mm      | .XX ± .010"<br>.XXX ± .005"<br>Fractions ± 1/64"                  |  |
| Tooth Type:        | PGGT      | Angles ± 1°<br>TIR .003 Max                                       |  |
| Pitch Diameter:    | 0.902     |                                                                   |  |
| Outside Diameter:  | 0.872     | This document is the property of<br>Gates Corporation. It may not |  |
| Surface Finish:    | 125 Micro | be reproduced in whole or in part<br>or provided to third parties |  |
| Flange Size:       | 24-3M-FA  | without written authorization<br>from Gates Corporation. All      |  |
|                    |           | rights are reserved including<br>copyrights.                      |  |