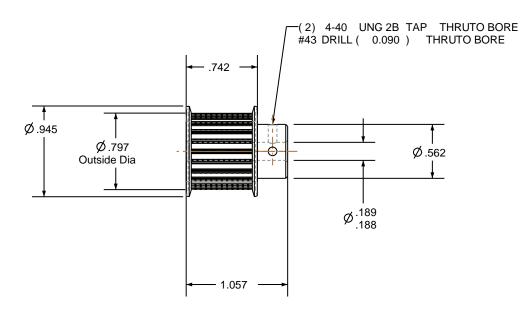

NOTES:

1. Gates groove profile number:

GA-01180-22-S-0

2. Mark Size:

.075

3. Install set screws:

4-40

SCALE 1.000

| Pulley Data        |           | Tolerances                                                                                                                                                                                                                        |  |
|--------------------|-----------|-----------------------------------------------------------------------------------------------------------------------------------------------------------------------------------------------------------------------------------|--|
| Number of Grooves: | 22        | Decimals .X ± .015"                                                                                                                                                                                                               |  |
| Belt Pitch:        | 3 mm      | .XX ± .010"<br>.XXX ± .005"<br>Fractions ± 1/64"<br>Angles ± 1°<br>TIR .003 Max                                                                                                                                                   |  |
| Tooth Type:        | PGGT      |                                                                                                                                                                                                                                   |  |
| Pitch Diameter:    | 0.827     |                                                                                                                                                                                                                                   |  |
| Outside Diameter:  | 0.797     | This document is the property of Gates Corporation. It may not be reproduced in whole or in part or provided to third parties without written authorization from Gates Corporation. All rights are reserved including copyrights. |  |
| Surface Finish:    | 125 Micro |                                                                                                                                                                                                                                   |  |
| Flange Size:       | 30MP-FA   |                                                                                                                                                                                                                                   |  |
|                    |           |                                                                                                                                                                                                                                   |  |

| Material: | ALUMINUM |
|-----------|----------|
|           |          |

| Finish: CLEAR ANODIZE |  |
|-----------------------|--|
|-----------------------|--|

| Rev | Revision | Date | Ву |
|-----|----------|------|----|

|   | <b>Gates Corporation</b> |
|---|--------------------------|
| • | Denver, Colorado         |

Gates Part No: 3MR-22S-15

Gates Product No: 7843-6030

Drawing Number: 22-3P15-6FA2