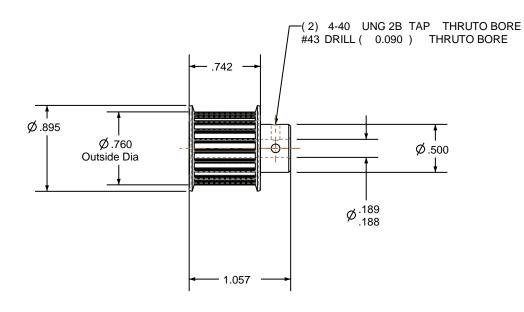

NOTES:

1. Gates groove profile number:

GA-01180-21-S-0

2. Mark Size:

.075

3. Install set screws:

4-40

SCALE 1.000

| Pulley Data        |           | Tolerances                                                                                                                                                                                                                        |  |
|--------------------|-----------|-----------------------------------------------------------------------------------------------------------------------------------------------------------------------------------------------------------------------------------|--|
| Number of Grooves: | 21        | Decimals .X ± .015" .XX ± .010" .XXX ± .005" Fractions ± 1/64" Angles ± 1° TIR .003 Max                                                                                                                                           |  |
| Belt Pitch:        | 3 mm      |                                                                                                                                                                                                                                   |  |
| Tooth Type:        | PGGT      |                                                                                                                                                                                                                                   |  |
| Pitch Diameter:    | 0.790     |                                                                                                                                                                                                                                   |  |
| Outside Diameter:  | 0.760     | This document is the property of Gates Corporation. It may not be reproduced in whole or in part or provided to third parties without written authorization from Gates Corporation. All rights are reserved including copyrights. |  |
| Surface Finish:    | 125 Micro |                                                                                                                                                                                                                                   |  |
| Flange Size:       | 28MP-FA   |                                                                                                                                                                                                                                   |  |
|                    |           |                                                                                                                                                                                                                                   |  |

Gates Part No: 3MR-21S-15

Gates Product No: 7843-6029

Finish: CLEAR ANODIZE Drawing Number: 21-3P15-6FA2