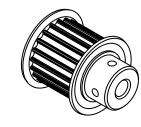

NOTES:

1. Gates groove profile number:

GA-01180-20-S-0

2. Mark Size:

.075

3. Install set screws:

4-40

SCALE 1.000

| Pulley Data        |           | Tolerances                                                        |  |
|--------------------|-----------|-------------------------------------------------------------------|--|
| Number of Grooves: | 20        | Decimals .X ± .015"                                               |  |
| Belt Pitch:        | 3 mm      | .XX ± .010"<br>.XXX ± .005"<br>Fractions ± 1/64"                  |  |
| Tooth Type:        | PGGT      | Angles ± 1°<br>TIR .003 Max                                       |  |
| Pitch Diameter:    | 0.752     |                                                                   |  |
| Outside Diameter:  | 0.722     | This document is the property of<br>Gates Corporation. It may not |  |
| Surface Finish:    | 125 Micro | be reproduced in whole or in part<br>or provided to third parties |  |
| Flange Size:       | 28MP-FA   | without written authorization<br>from Gates Corporation. All      |  |
|                    |           | rights are reserved including copyrights.                         |  |