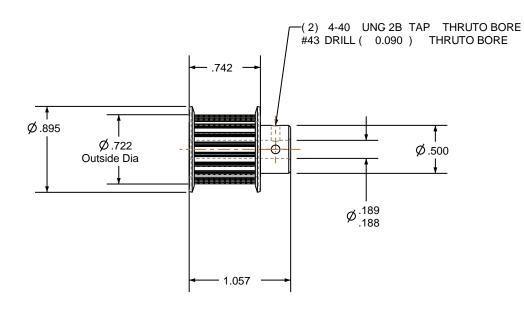

NOTES:

1. Gates groove profile number:

GA-01180-20-S-0

2. Mark Size:

.075

3. Install set screws:

4-40

SCALE 1.000

| Pulley Data        |           | Tolerances                                                        |  |
|--------------------|-----------|-------------------------------------------------------------------|--|
| Number of Grooves: | 20        | Decimals .X ± .015"                                               |  |
| Belt Pitch:        | 3 mm      | .XX ± .010"<br>.XXX ± .005"<br>Fractions ± 1/64"                  |  |
| Tooth Type:        | PGGT      | Angles ± 1°<br>TIR .003 Max                                       |  |
| Pitch Diameter:    | 0.752     |                                                                   |  |
| Outside Diameter:  | 0.722     | This document is the property of<br>Gates Corporation. It may not |  |
| Surface Finish:    | 125 Micro | be reproduced in whole or in part<br>or provided to third parties |  |
| Flange Size:       | 28MP-FA   | without written authorization<br>from Gates Corporation. All      |  |
|                    |           | rights are reserved including copyrights.                         |  |

Gates Part No: 3MR-20S-15

Gates Product No: 7843-6028

Finish: CLEAR ANODIZE Drawing Number: 20-3P15-6FA2