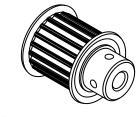

NOTES:

1. Gates groove profile number:

GA-01180-19-S-0

2. Mark Size:

.075

3. Install set screws:

4-40

SCALE 1.000

| Pulley Data        |           | Tolerances                                                                                                                             |  |
|--------------------|-----------|----------------------------------------------------------------------------------------------------------------------------------------|--|
| Number of Grooves: | 19        | Decimals .X ± .015"                                                                                                                    |  |
| Belt Pitch:        | 3 mm      | .XX ± .010"<br>.XXX ± .005"<br>Fractions ± 1/64"                                                                                       |  |
| Tooth Type:        | PGGT      | Angles ± 1° TIR .003 Max                                                                                                               |  |
| Pitch Diameter:    | 0.714     |                                                                                                                                        |  |
| Outside Diameter:  | 0.684     | This document is the property of<br>Gates Corporation. It may not<br>be reproduced in whole or in part<br>or provided to third parties |  |
| Surface Finish:    | 125 Micro |                                                                                                                                        |  |
| Flange Size:       | 25MP-FA   | without written authorization from Gates Corporation. All                                                                              |  |
|                    |           | rights are reserved including<br>copyrights.                                                                                           |  |