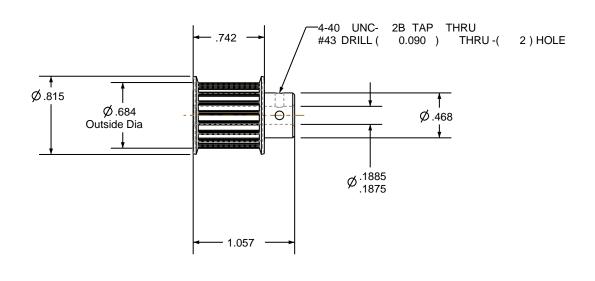

NOTES:

1. Gates groove profile number:

GA-01180-19-S-0

2. Mark Size:

.075

3. Install set screws:

4-40

SCALE 1.000

| Pulley Data        |           | Tolerances                                                                                                                             |  |
|--------------------|-----------|----------------------------------------------------------------------------------------------------------------------------------------|--|
| Number of Grooves: | 19        | Decimals .X ± .015"                                                                                                                    |  |
| Belt Pitch:        | 3 mm      | .XX ± .010"<br>.XXX ± .005"<br>Fractions ± 1/64"                                                                                       |  |
| Tooth Type:        | PGGT      | Angles ± 1° TIR .003 Max                                                                                                               |  |
| Pitch Diameter:    | 0.714     |                                                                                                                                        |  |
| Outside Diameter:  | 0.684     | This document is the property of<br>Gates Corporation. It may not<br>be reproduced in whole or in part<br>or provided to third parties |  |
| Surface Finish:    | 125 Micro |                                                                                                                                        |  |
| Flange Size:       | 25MP-FA   | without written authorization from Gates Corporation. All                                                                              |  |
|                    |           | rights are reserved including<br>copyrights.                                                                                           |  |

This drawing is a stock power transmission component. Details shown which do not affect drive function may be changed without any notification

Approved By:

Material: ALUMINUM

|   |   | _  |    |            |
|---|---|----|----|------------|
|   | = |    | to | •          |
| • |   | 44 | 2  | <i>-</i> ° |
| _ | - |    |    |            |

Denver, Colorado

Gates Part No: 3MR-19S-15

Gates Product No: 7843-6027

Finish: CLEAR ANODIZE Drawing Number: 19-3P15-6FA2