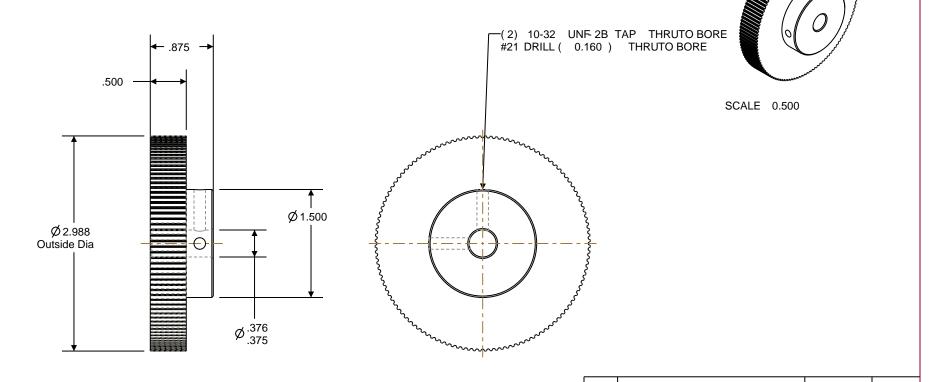

## NOTES:

1. Gates groove profile number:

V-00780-90-S-0

10-32

2. Install set screws:

3. Mark Size: .125

| Pulley Data        |           | Tolerances                                                                                           |      |
|--------------------|-----------|------------------------------------------------------------------------------------------------------|------|
| Number of Grooves: | 120       | Decimals .X ± .015"                                                                                  |      |
| Belt Pitch:        | 2 mm      | .XX ± .010" .XXX ± .005" Fractions ± 1/64" Angles ± 1° TIR .003 Max                                  |      |
| Tooth Type:        | PGGT      |                                                                                                      |      |
| Pitch Diameter:    | 3.008     |                                                                                                      | Thi: |
| Outside Diameter:  | 2.988     | This document is the property of                                                                     | i    |
| Surface Finish:    | 125 Micro | - Gates Corporation. It may not<br>be reproduced in whole or in part<br>or provided to third parties | Ma   |
| Flange Size:       | N/A       | without written authorization<br>from Gates Corporation. All                                         |      |
|                    |           | rights are reserved including<br>copyrights.                                                         | Fin  |